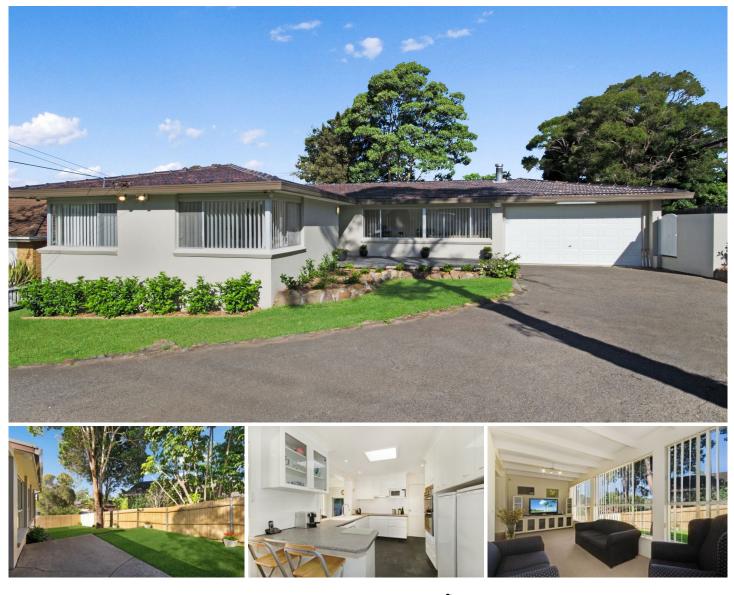

## 21 Merrilong Street Castle Hill NSW

Ideally situated on a level block in a quiet tree lined avenue is this fresh, eye-catching haven with statement white picket fencing. Awash with natural light and boasting brand new carpets, this four bedroom, spotlessly presented family residence is our pick of the week!! Replete with wide entry foyer, polished timber floors, formal lounge with open fire place, kitchen with adjoining family area and slate floored rumpus which opens onto the covered entertaining area. The private rear yard with side access is enclosed by new boundary fencing and includes room for a pool. Double drive through garage with internal access, laundry with potential 3rd toilet. Walk to Excelsior Primary School, Gilroy College, Roxborough Park swimming pool & gym. Handy to Castle Towers and city and local bus stops. Call us now for an appointment - guaranteed not to last!!!