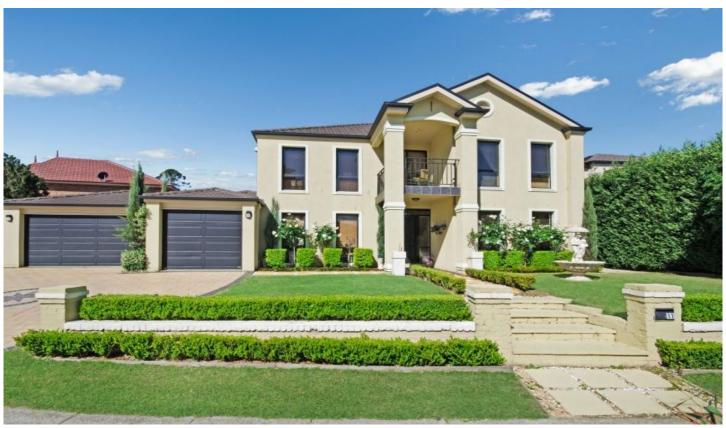

## 11 Rosebery Road Kellyville NSW

This home has every possible upgrade and luxury you could ever want from the large gourmet sized kitchen with chef oven and gas cook top. Four double bedrooms with built in robes, huge walk in robe and parent's retreat conservatory to the main suite. Large formal and informal living areas, 3 car drive thru garage with auto doors, study, massive rumpus with bi-fold doors out to the covered entertaining area. Includes ducted air-conditioning. All this and more set on a level 709msq block.

4 🕮 3 📛 3 🖨

Land Size: 710 sqm

View : https://www.castlehaven.com.au/sale/nsw/hi

lls/kellyville/residential/house/5735583

Chris Fell 02 9634 5222