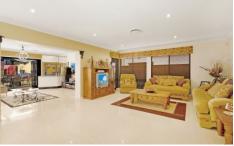

## 11 Rosebery Road Kellyville NSW

This home has every possible upgrade and luxury you could ever want from the large gourmet sized kitchen with chef oven and gas cook top. Four double bedrooms with built in robes, huge walk in robe and parent's retreat conservatory to the main suite. Large formal and informal living areas, 3 car drive thru garage with auto doors, study, massive rumpus with bi-fold doors out to the covered entertaining area. Includes ducted air-conditioning. All this and more set on a level 709msq block.