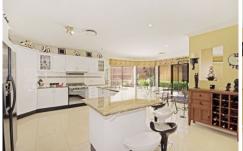

## 11 Rosebery Road Kellyville NSW

This home has every possible upgrade and luxury you could ever want from the large gourmet sized kitchen with chef oven and gas cook top. Four double bedrooms with built in robes, huge walk in robe and parent's retreat conservatory to the main suite. Large formal and informal living areas, 3 car drive thru garage with auto doors, study, massive rumpus with bi-fold doors out to the covered entertaining area. Includes ducted air-conditioning. All this and more set on a level 709msq block.