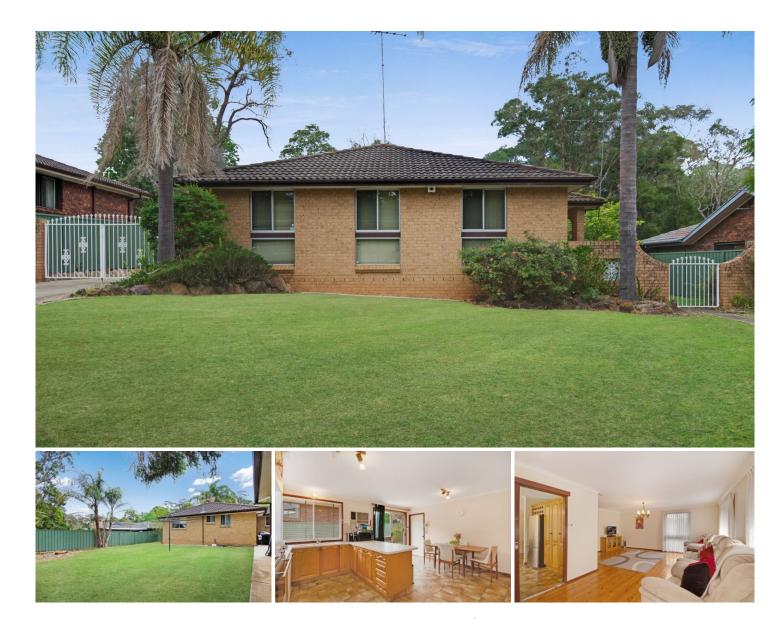

## **CastleHaven**

## 57 Knight Avenue Kings Langley NSW

Inspect this comfortable, well presented home on a large, elevated block with a level rear yard and end your tiresome property search! Ideally located in a quiet tree lined avenue with an easy stroll to Kings Langley Shopping Centre and restaurants, school and busstop. Boasting a Tasmanian Oak timber kitchen with stainless steel appliances, a formal lounge and dining area with polished timber floors and a tiled family room. There's a double garage, side access, gated off street parking and room for a pool. Be quick and call us now!

## 3 🛤 2 🚰 2 🛱

Land Size : 697 sqm

: https://www.castlehaven.com.au/sale/nsw/w estern-sydney/kings-langley/residential/hou se/5735572

View

Deb Newton 02 9634 5222