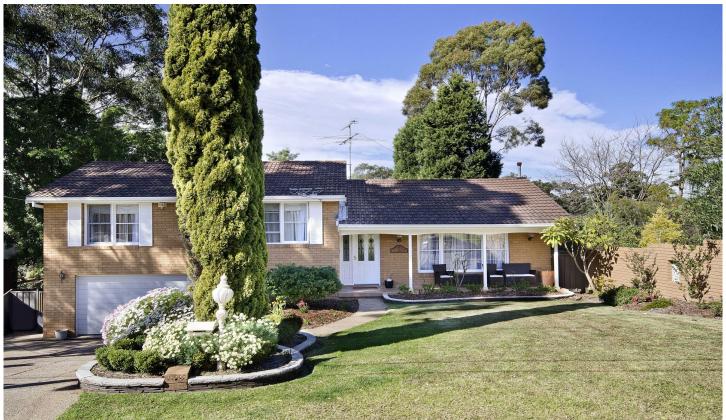

## 10 Geraldine Avenue Baulkham Hills NSW

The pleasures of adjoining a reserve are many: Space for the kids to play, added privacy, a quiet leafy area for an after-dinner stroll and - one less neighbour. The back gate opens onto leafy Torry Burn Reserve with the kids' very own adventure playground and lovely walking trails for Mum and Dad. The bike trail leads to popular Crestwood Reserve, where there's netball, tennis and half basketball courts, skate park, a fenced dog off leash area and picnic and bbq facilities. Imagine coming home after your weekend bike ride or walk and enjoying a dip in your heated, fenced, salt water in-ground pool followed by a sauna and a leisurely lunch on the paved entertaining area with friends. This well presented five bedroom home is guaranteed not to last long. Offering a delightful, renovated kitchen with stainless steel appliances and a stone benchtop with breakfast bar, updated bathrooms and ensuite bathroom to the main, spacious formal and casual