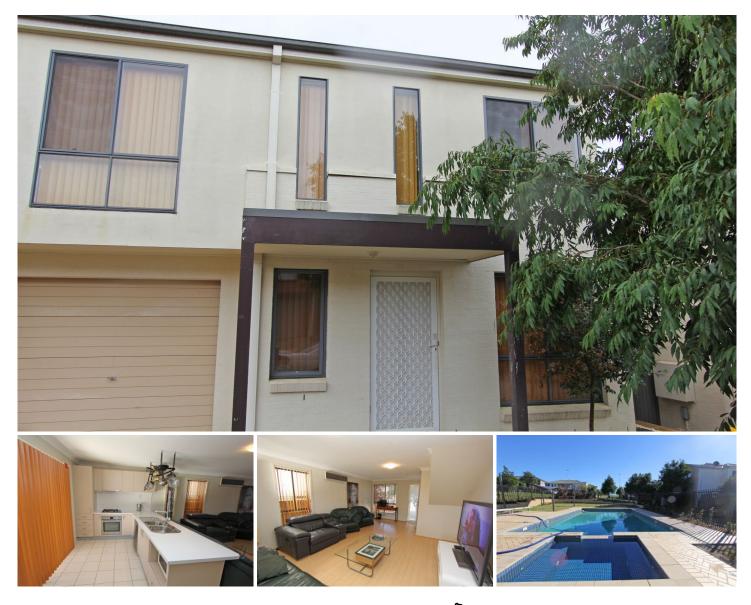

## 29 Somersby Circuit Acacia Gardens NSW

New to the market, this 6 year old modern townhome is ideally located in a wonderful complex which includes a large, sparkling in-ground pool, resident amenities and BBQ area. This home is also within walking distance to local schools, shops and all transport links. Offering good sized bedrooms, all with built-in robes, including a large master with ensuite bathroom. The living areas are open plan with the sunny kitchen being the focal point. Outdoors we find an elevated alfresco entertaining area with a covered pergola which overlooks the North facing, low maintenance rear yard. This property is also air-conditioned, has easy access to the M7 and is only a short drive to Westfield shopping centre. 3 🎮 3 🚔 1 🚘