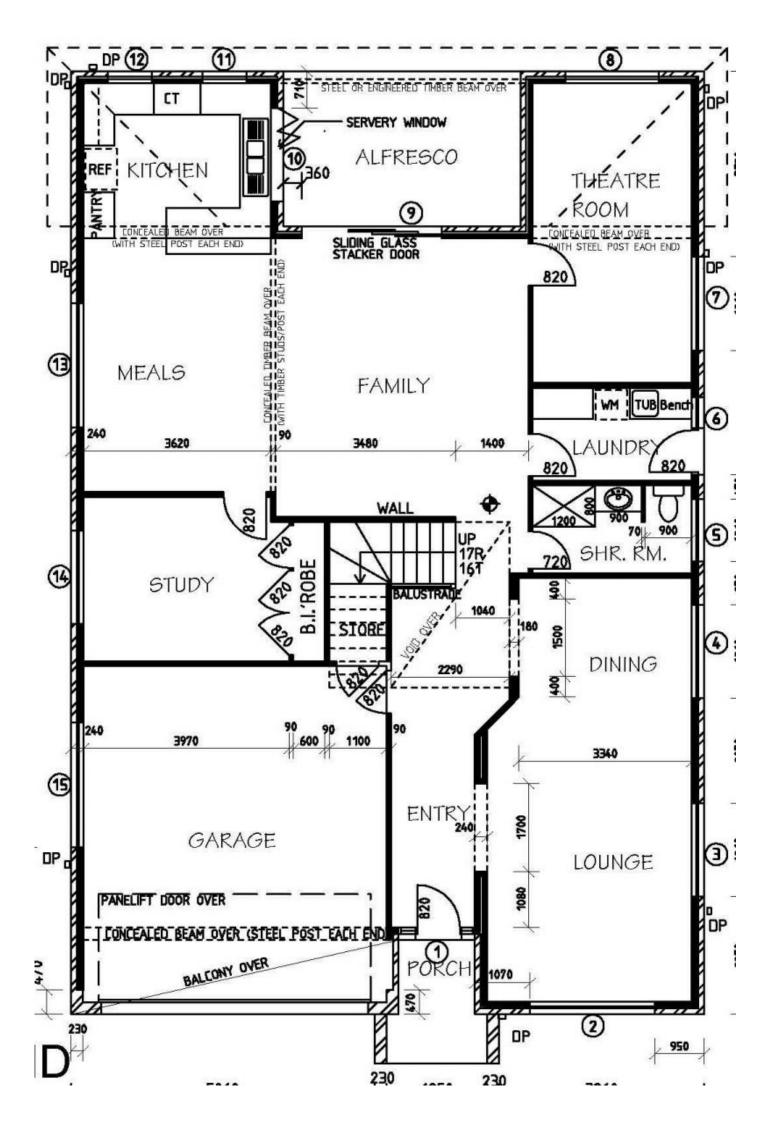

## 9 Rainbow Court Kellyville Ridge NSW

Master built to exceptional standards, this cutting-edge, beautiful residence offers a rare opportunity to purchase a property of international calibre in one of the best cul-de sacs of Kellyville Ridge. Set over two sun filled levels with state of the art finishes and every modern luxury. Expansive interiors showcase an innovative design with six double bedrooms, two with ensuites totalling 4 luxury bathrooms, massive, beautifully appointed caesarstone/white polyurethane kitchen with soft closing drawers and stunning modern appliances. Endless living areas on both floors. High ceilings, ducted air, high quality solid timber floors, alarm, massive storage in all areas with moments drive to Rouse Hill Shopping centre, transport, restaurants, theatres and cafes. Alfresco entertainment and lovely level yard for kids to play.