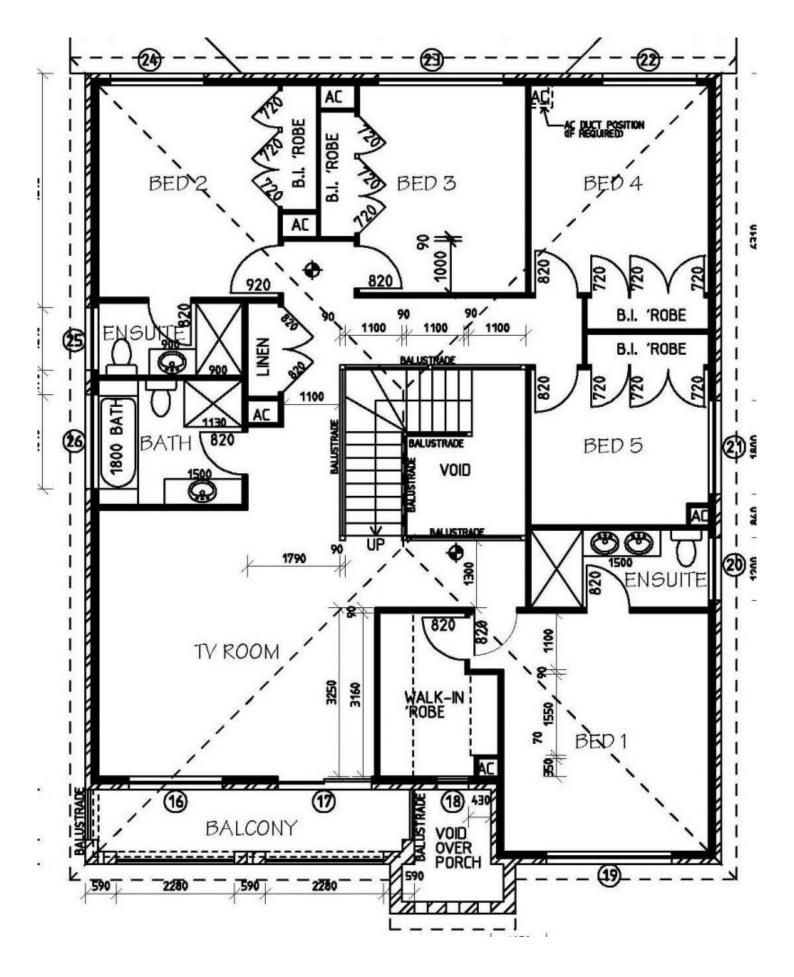

## 9 Rainbow Court Kellyville Ridge NSW

Master built to exceptional standards, this cutting-edge, beautiful residence offers a rare opportunity to purchase a property of international calibre in one of the best cul-de sacs of Kellyville Ridge. Set over two sun filled levels with state of the art finishes and every modern luxury. Expansive interiors showcase an innovative design with six double bedrooms, two with ensuites totalling 4 luxury bathrooms, massive, beautifully appointed caesarstone/white polyurethane kitchen with soft closing drawers and stunning modern appliances. Endless living areas on both floors. High ceilings, ducted air, high quality solid timber floors, alarm, massive storage in all areas with moments drive to Rouse Hill Shopping centre, transport, restaurants, theatres and cafes. Alfresco entertainment and lovely level yard for kids to play.