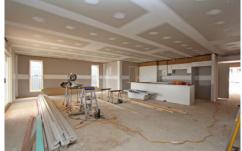

## Kellyville

Nearing completion, is this single level spec home on a large level block in a quiet avenue. Spacious open plan living at its best!! Four bedrooms, ensuite bathroom and walk-in robe to the master bedroom, built-in robes to all other bedrooms. Modern kitchen with stone benchtops and stainless steel appliances. Fabulous alfresco entertaining area under the main roof. Large, level rear yard. Includes DUCTED AIR, security alarm, carpet & tiles, flyscreens to windows, remote controlled double garage with internal access. Be quick - call us now!