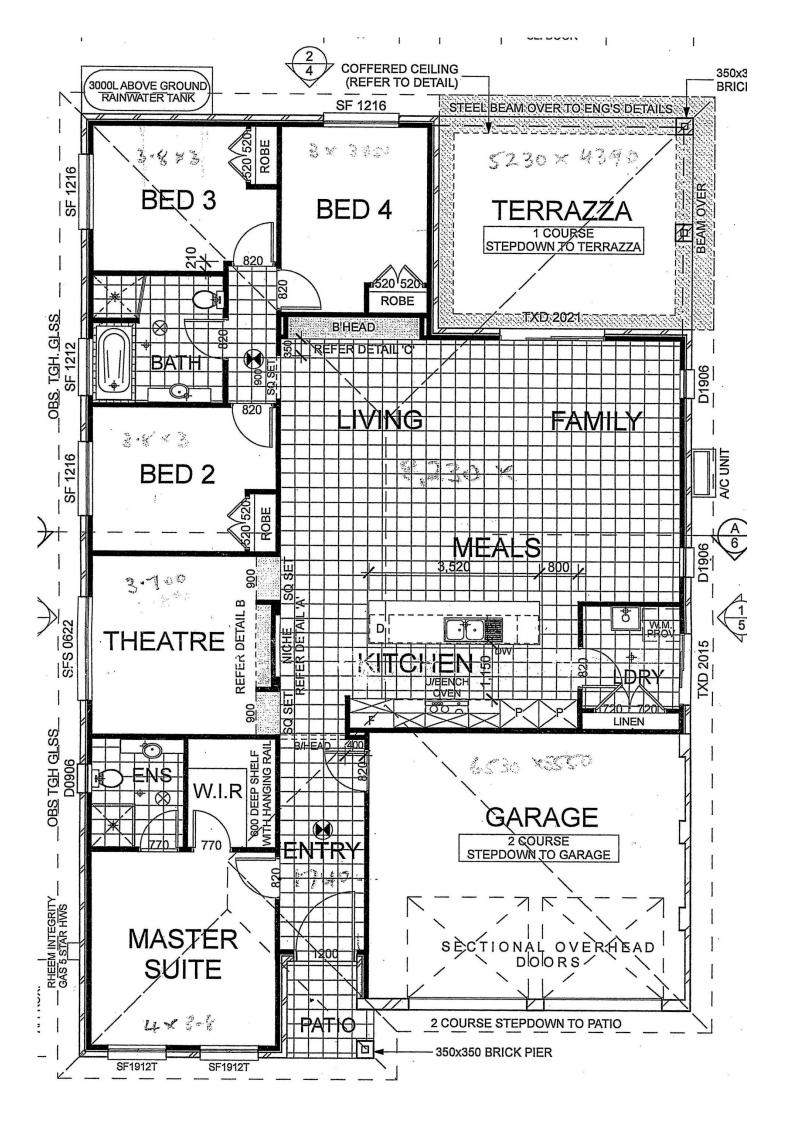

## Kellyville

Nearing completion, is this single level spec home on a large level block in a quiet avenue. Spacious open plan living at its best!! Four bedrooms, ensuite bathroom and walk-in robe to the master bedroom, built-in robes to all other bedrooms. Modern kitchen with stone benchtops and stainless steel appliances. Fabulous alfresco entertaining area under the main roof. Large, level rear yard. Includes DUCTED AIR, security alarm, carpet & tiles, flyscreens to windows, remote controlled double garage with internal access. Be quick - call us now!