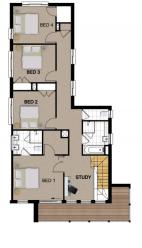

## Kellyville

This two storey home is nearly ready to move into! Spacious living areas with popular open floor plan and an alfresco entertaining area. Four bedrooms plus open study/library area. Ensuite bathroom and walk-in robes to master, built-in robes to all other bedrooms. Modern kitchen with stone benchtops. Situated on a level block with north at the rear, adjoining parkland. Double garage with remote control doors. Includes ducted air, alarm, flyscreens, carpets and floor tiles, fencing, lightfittings and landscaping. Sensational value - be quick, call us now!

4 🗀 2 📛 2 👄

**View :** https://www.castlehaven.com.au/sale/nsw/hills/ke llyville/residential/house/5735438

Castlehaven Realtors 02 9634 5222

GROUND FLOOR PLAN

FIRST FLOOR PLAN