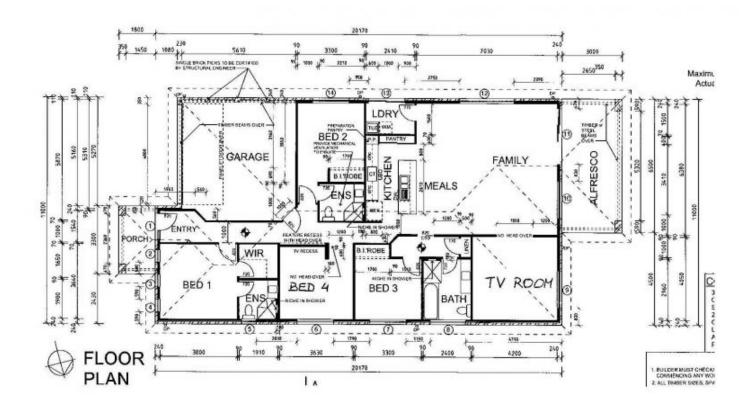

## The Ponds

Where could the privileged family be more appropriately accommodated than in this incredible refined, brand new residence that exudes quality from top to toe. Situated in a quiet tree-lined avenue 500m from John Palmer School and proposed shops with permanent reserve & a playground at the end of the street. High ceilings, porcelain tiles. Multiple open plan living areas spread out to provide an array of versatile havens, four generous bedrooms plus three ultra modern bathrooms. The white polyurethane gourmet kitchen with Caesarstone splash backs is the core of the home and boasts a 900mm free standing professional oven and cook top plus ducted rangehood. This complete package residence features an expansive outdoor entertainment area with levelled easy care garden and maximum privacy.