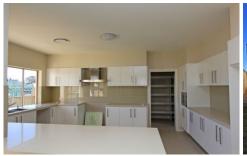

## 26 Arnold Avenue Kellyville NSW

That's a saving of nearly \$40,000!! Architect designed and situated on over 700msq, this quality built, executive residence is a winner! The perfect marriage of quality fixtures and fittings plus a sensational floorplan. The downstairs layout includes entry foyer, formal lounge and formal dining room, spacious family room and separate rumpus. There's a guest room/study with built-in robe and handy bathroom. The kitchen is enormous and includes a butler's walk in pantry. The family room flows onto the alfresco entertaining area. Upstairs are four large bedrooms and an enormous rumpus room. The master bedroom includes a large ensuite bathroom with double vanities and walk-in robe. There are walk-in robes to two bedrooms and built-in robes to the other bedroom. Inclusions are ducted air conditioning, security alarm, quality fixtures and fittings, auto triple garage with easy side access for a van or boat. Located in an exciting new