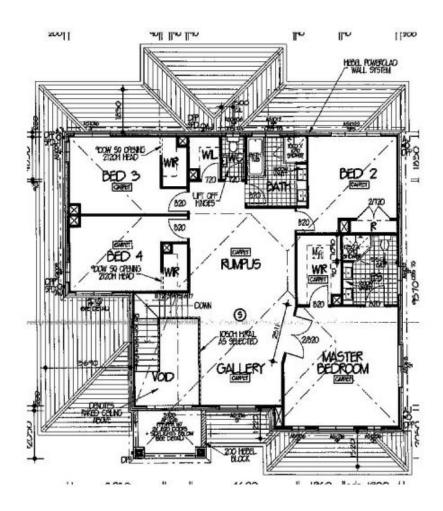

## 26 Arnold Avenue Kellyville NSW

That's a saving of nearly \$40,000!! Architect designed and situated on over 700msq, this quality built, executive residence is a winner! The perfect marriage of quality fixtures and fittings plus a sensational floorplan. The downstairs layout includes entry foyer, formal lounge and formal dining room, spacious family room and separate rumpus. There's a guest room/study with built-in robe and handy bathroom. The kitchen is enormous and includes a butler's walk in pantry. The family room flows onto the alfresco entertaining area. Upstairs are four large bedrooms and an enormous rumpus room. The master bedroom includes a large ensuite bathroom with double vanities and walk-in robe. There are walk-in robes to two bedrooms and built-in robes to the other bedroom. Inclusions are ducted air conditioning, security alarm, quality fixtures and fittings, auto triple garage with easy side access for a van or boat. Located in an exciting new