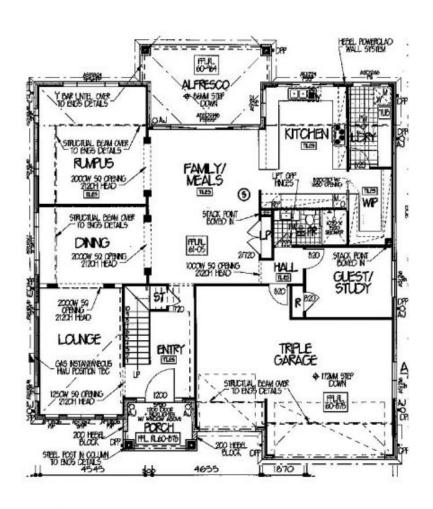

## 26 Arnold Avenue Kellyville NSW

That's a saving of nearly \$40,000!! Architect designed and situated on over 700msq, this quality built, executive residence is a winner! The perfect marriage of quality fixtures and fittings plus a sensational floorplan. The downstairs layout includes entry foyer, formal lounge and formal dining room, spacious family room and separate rumpus. There's a guest room/study with built-in robe and handy bathroom. The kitchen is enormous and includes a butler's walk in pantry. The family room flows onto the alfresco entertaining area. Upstairs are four large bedrooms and an enormous rumpus room. The master bedroom includes a large ensuite bathroom with double vanities and walk-in robe. There are walk-in robes to two bedrooms and built-in robes to the other bedroom. Inclusions are ducted air conditioning, security alarm, quality fixtures and fittings, auto triple garage with easy side access for a van or boat. Located in an exciting new