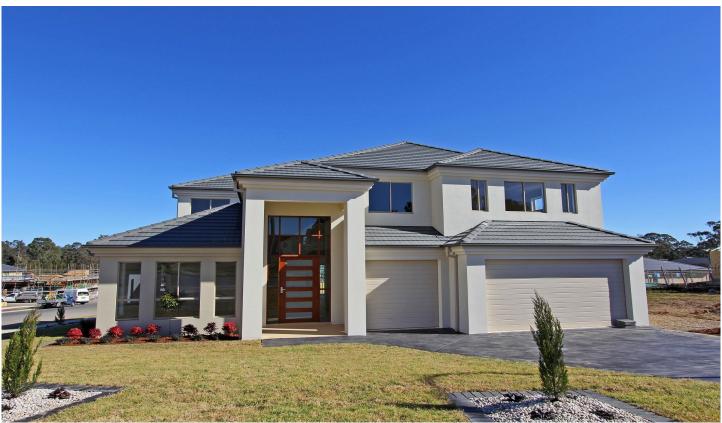

## 26 Arnold Avenue Kellyville NSW

That's a saving of nearly \$40,000!! Architect designed and situated on over 700msq, this quality built, executive residence is a winner! The perfect marriage of quality fixtures and fittings plus a sensational floorplan. The downstairs layout includes entry foyer, formal lounge and formal dining room, spacious family room and separate rumpus. There's a guest room/study with built-in robe and handy bathroom. The kitchen is enormous and includes a butler's walk in pantry. The family room flows onto the alfresco entertaining area. Upstairs are four large bedrooms and an enormous rumpus room. The master bedroom includes a large ensuite bathroom with double vanities and walk-in robe. There are walk-in robes to two bedrooms and built-in robes to the other bedroom. Inclusions are ducted air conditioning, security alarm, quality fixtures and fittings, auto triple garage with easy side access for a van or boat. Located in an exciting new

4 🕒 3 🔓 3 🖨

**Price** : \$ 939,000 **Land Size** : 708 sgm

View: https://www.castlehaven.com.au/sale/nsw/hi

lls/kellyville/residential/house/5735426

Vicky Williams 02 9634 5222