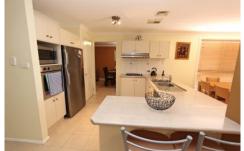

## **6 Collins Court Rouse Hill NSW**

New to the market, this beautiful family home would be an ideal purchase for the growing family or the most fastidious of investors, with a delayed settlement available if required. Offering four big bedrooms, all with built-in robes, including a large master with walk-in robe and ensuite bathroom. The elegant formal areas are complimented by the French doors and modern décor. The casual living areas consist of a large meals area, family and rumpus room with the focal point being the gourmet kitchen with the best of appliances. The alfresco entertaining area has a cathedral style pergola which overlooks the low maintenance, north facing rear yard, with room for a pool. The interior colours, window furnishings and light fittings have been modernized so there is nothing to do but MOVE in. This home is also cycle insulated and has reverse air-conditioning. Ideally located in a quiet cul-de-sac and within walking distance to local schools, shopping centre,