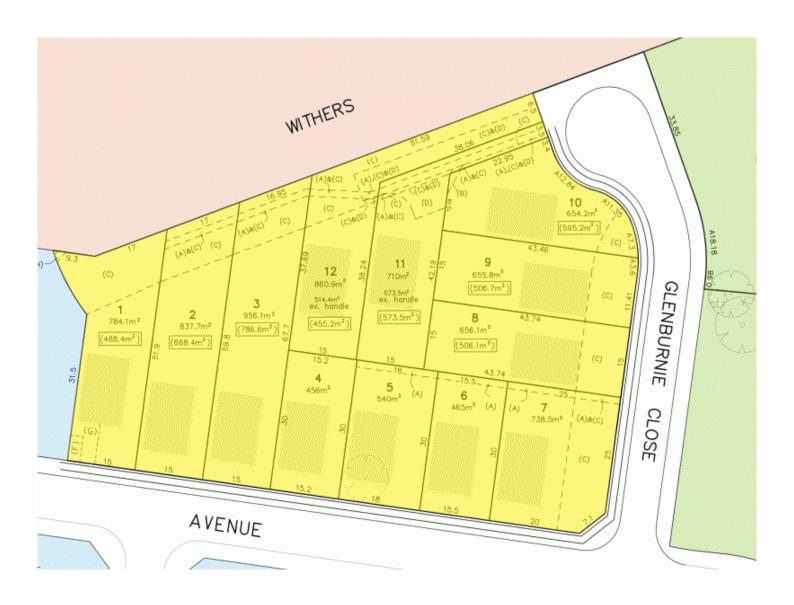

## 6 Glenburnie Close Beaumont Hills NSW

A 656sqm registered block is hard to find these days, especially located in a quiet cul-de-sac with bush views. Perfectly rectangular with 43.74 metres in depth, this block lends itself to a single level design or 2 storey or even garages under to enhance the bush views. Within walking distance to local primary and high schools (Ironbark Ridge) and only a short drive to recreational complexes, Rouse Hill Town Centre and City transport links, this block would be fantastic to build your dream home for yourselves and your growing family.