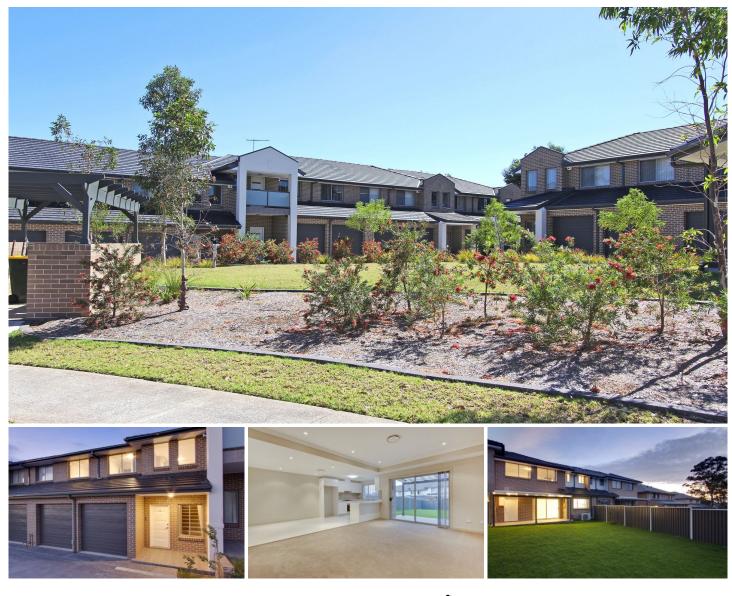

## 39 Ardley Avenue Kellyville NSW

https://www.castlehaven.com.au

This conveniently located townhouse bordering Castle Hill is minutes walk from Kellyville Plaza shopping centre, primary and high schools, playing fields and City and local bus stops. Consisting of three bedrooms, all with built-ins, the master bedroom is huge with ample fully shelved built-ins and an ensuite bathroom. The kitchen is stunning with caesarstone benchtops, polyurethane cabinetry and gas, stainless steel cooking and dishwasher. The living area is open plan and opens to a covered entertaining deck and large grassed level yard. Completing the picture is a downstairs powder room, good size laundry, double lock up auto garaging, ducted air-conditioning and alarm. It's in a small boutique complex of 12 and the grounds are well maintained.