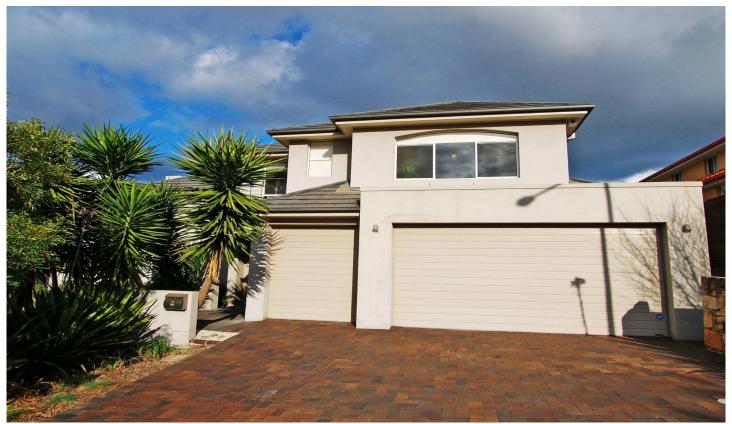

## **Castle Hill**

Unique design offering space and coziness. Elevated ceilings give the impression of grandeur through the lounge and dining area. There are stone and timber features in the gourmet, sunny kitchen. Separate rumpus and office plus large family area combine beautifully to give this home an open feel. Four generous bedrooms with built-in robes and marble ensuite bathroom are a class act. Creature comforts are in-ground pool, ducted air-conditioning and vacuum, alarm and auto oversized double garage. Porcelain and parquetry flooring complete this fine residence, which is located in the Hills District just minutes from local shopping and Castle Towers, City & Parramatta buses and sporting facilities.