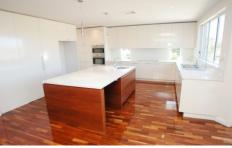

## **Castle Hill**

Unique design offering space and coziness. Elevated ceilings give the impression of grandeur through the lounge and dining area. There are stone and timber features in the gourmet, sunny kitchen. Separate rumpus and office plus large family area combine beautifully to give this home an open feel. Four generous bedrooms with built-in robes and marble ensuite bathroom are a class act. Creature comforts are in-ground pool, ducted air-conditioning and vacuum, alarm and auto oversized double garage. Porcelain and parquetry flooring complete this fine residence, which is located in the Hills District just minutes from local shopping and Castle Towers, City & Parramatta buses and sporting facilities.