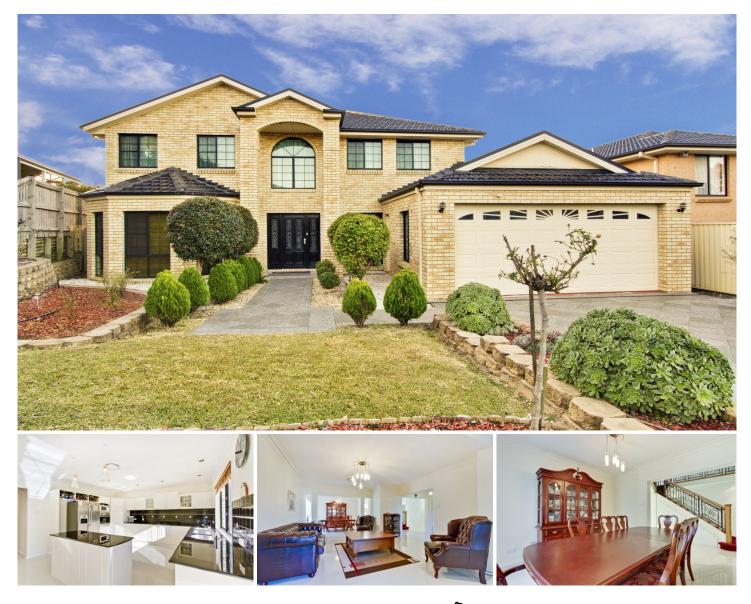

## **17 Broadleaf Crescent Beaumont Hills NSW**

Private, quiet and convenient. This massive 42sq, immaculately presented property offers two levels of quality living with three enormous versatile living areas. Gourmet granite entertainer's kitchen with quality gas appliances. Four queen size bedrooms plus downstairs study with ensuite (the perfect quest room). Plenty of storage, master bedroom with ensuite bathroom and walk-in robe. Three large bathrooms and security alarm. Enjoying a prized Northerly aspect to rear, private level yard, short walk to permanent pond reserve for kid's endless fun and games . The unique design encourages clever, spacious living and features an open plan lounge, dining, extraordinary casual living area flooded with natural light plus fantastic sitting room upstairs. Set in the best part of Beaumont Hills with only a short distance to Rouse Hill Shopping Centre, fine restaurants and walk to City bus stop. Double garage with internal access & security alarm. Rare opportunity.