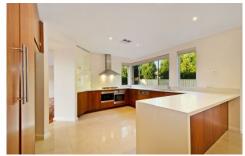

## **Castle Hill**

A fabulous floor plan embellished by fine porcelain, polished timber, marble and granite, all professionally crafted to create a masterpiece of accommodation and relaxation. Offering five double bedrooms, home office, formal lounge and separate dining. A dream modern kitchen adjoins the spacious meals, family and rumpus areas. A comfortable TV room upstairs caters for young children. Located at the northern end of a quiet cul-de-sac on a level 811sqm block with BBQ area and ample space for a pool or trampoline. Luxury inclusions are ducted air-conditioning, ducted vacuum, auto triple garage plus security alarm. Close to major schools, Wrights Road shopping centre and City and Parramatta transport links.