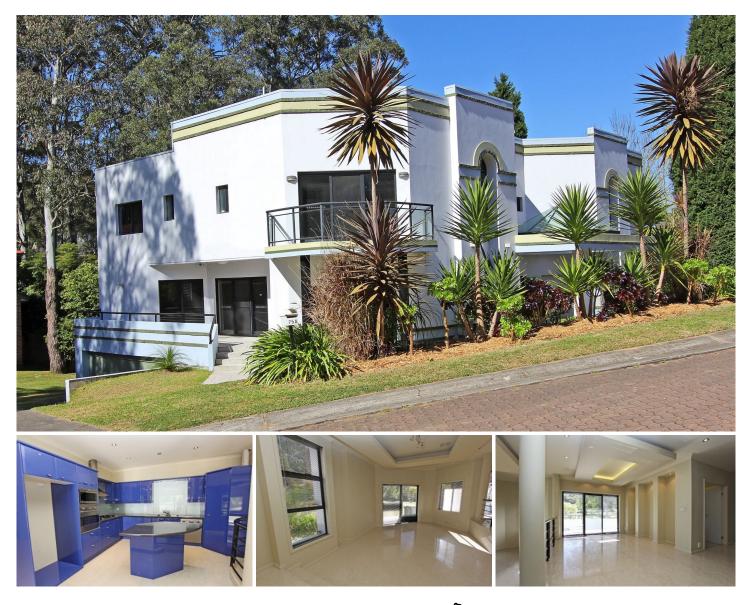

## 2/75 Telfer Way Castle Hill NSW

This massive home situated in the eye of a quiet cul-de-sac minutes from Castle Towers and opposite a picturesque reserve offers a multitude of fine living. With a generous lounge room with 12ft ceilings, you step up to the stunning polyurethane and stainless steel kitchen with island bench. This is opposite the dining room and balcony that overook the peaceful reserve. The main level also has a big rumpus or home theatre room and a bedroom complete with its own ensuite bathroom. Upstairs are three other bedrooms, the master being a palatial size with parent's retreat, huge walk-in wardrobe and substantial ensuite with double shower and spa bath. Bedrooms 3 and 4 are a good size both with ample built-ins. The laundry is on this level with the unusual feature at a "drying room" a high ceilinged glass roof room for hanging your clothes. Never have bug or birds drop on your clean washing again! The main bathroom is very large, also with a spa bath. The 4 🛤 5 🚔 2 🚘