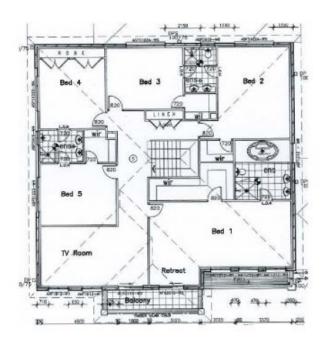

## 14 Gormon Avenue Kellyville NSW

New 60 square masterbuilt, architecturally designed residence with 3 car drive through garage. The open plan living features three distinctive large entertaining areas flowing onto a huge covered alfresco area. The separate home theatre comes complete with speakers and projector. The large formal lounge and dining area adjoins the entrance vestibule one side and a study/6th bedroom with full bathroom. The beautifully designed polyurethane and caesarstone kitchen has a separate walk-in butlers pantry. Upstairs consists of five huge bedrooms as well as a large rumpus room. The internal finishes are shiny and neutral tones. Includes driveways and paths, landscaping, floor coverings, ducted air-conditioning, and security alarm. 200 metre easy walk to shops, schools and City bus.