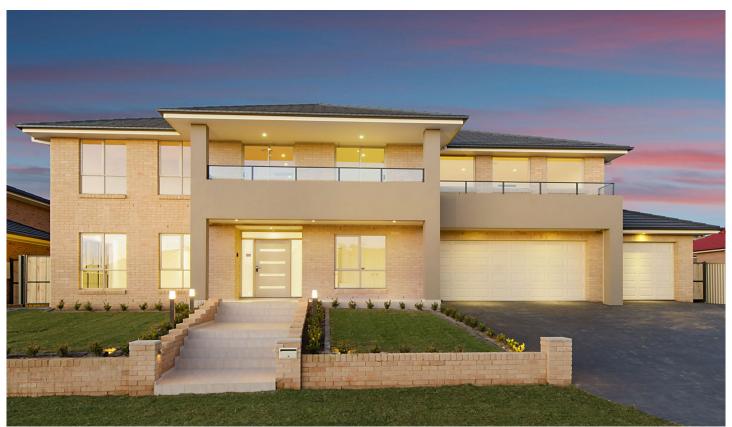

## **CastleHaven**

## 14 Gormon Avenue Kellyville NSW

New 60 square masterbuilt, architecturally designed residence with 3 car drive through garage. The open plan living features three distinctive large entertaining areas flowing onto a huge covered alfresco area. The separate home theatre comes complete with speakers and projector. The large formal lounge and dining area adjoins the entrance vestibule one side and a study/6th bedroom with full bathroom. The beautifully designed polyurethane and caesarstone kitchen has a separate walk-in butlers pantry. Upstairs consists of five huge bedrooms as well as a large rumpus room. The internal finishes are shiny and neutral tones. Includes driveways and paths, landscaping, floor coverings, ducted air-conditioning, and security alarm. 200 metre easy walk to shops, schools and City bus.

5 **=** 5 **=** 3 **=** 

Land Size: 700 sqm

View: https://www.castlehaven.com.au/sale/nsw/hi

lls/kellyville/residential/house/5735327

Castlehaven Realtors 02 9634 5222