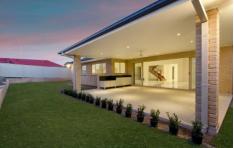

## 14 Gormon Avenue Kellyville NSW

New 60 square masterbuilt, architecturally designed residence with 3 car drive through garage. The open plan living features three distinctive large entertaining areas flowing onto a huge covered alfresco area. The separate home theatre comes complete with speakers and projector. The large formal lounge and dining area adjoins the entrance vestibule one side and a study/6th bedroom with full bathroom. The beautifully designed polyurethane and caesarstone kitchen has a separate walk-in butlers pantry. Upstairs consists of five huge bedrooms as well as a large rumpus room. The internal finishes are shiny and neutral tones. Includes driveways and paths, landscaping, floor coverings, ducted air-conditioning, and security alarm. 200 metre easy walk to shops, schools and City bus.