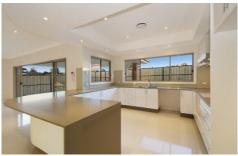

## 14 Gormon Avenue Kellyville NSW

New 60 square masterbuilt, architecturally designed residence with 3 car drive through garage. The open plan living features three distinctive large entertaining areas flowing onto a huge covered alfresco area. The separate home theatre comes complete with speakers and projector. The large formal lounge and dining area adjoins the entrance vestibule one side and a study/6th bedroom with full bathroom. The beautifully designed polyurethane and caesarstone kitchen has a separate walk-in butlers pantry. Upstairs consists of five huge bedrooms as well as a large rumpus room. The internal finishes are shiny and neutral tones. Includes driveways and paths, landscaping, floor coverings, ducted air-conditioning, and security alarm. 200 metre easy walk to shops, schools and City bus.