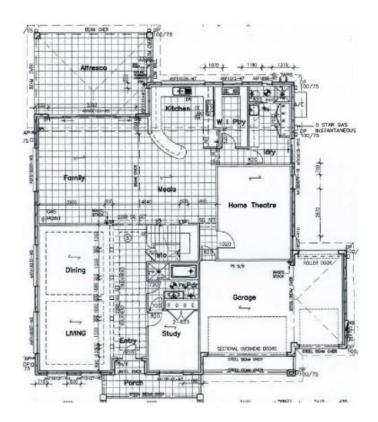

## 14 Gormon Avenue Kellyville NSW

New 60 square masterbuilt, architecturally designed residence with 3 car drive through garage. The open plan living features three distinctive large entertaining areas flowing onto a huge covered alfresco area. The separate home theatre comes complete with speakers and projector. The large formal lounge and dining area adjoins the entrance vestibule one side and a study/6th bedroom with full bathroom. The beautifully designed polyurethane and caesarstone kitchen has a separate walk-in butlers pantry. Upstairs consists of five huge bedrooms as well as a large rumpus room. The internal finishes are shiny and neutral tones. Includes driveways and paths, landscaping, floor coverings, ducted air-conditioning, and security alarm. 200 metre easy walk to shops, schools and City bus.