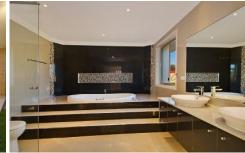

## 14 Gormon Avenue Kellyville NSW

New 60 square masterbuilt, architecturally designed residence with 3 car drive through garage. The open plan living features three distinctive large entertaining areas flowing onto a huge covered alfresco area. The separate home theatre comes complete with speakers and projector. The large formal lounge and dining area adjoins the entrance vestibule one side and a study/6th bedroom with full bathroom. The beautifully designed polyurethane and caesarstone kitchen has a separate walk-in butlers pantry. Upstairs consists of five huge bedrooms as well as a large rumpus room. The internal finishes are shiny and neutral tones. Includes driveways and paths, landscaping, floor coverings, ducted air-conditioning, and security alarm. 200 metre easy walk to shops, schools and City bus.