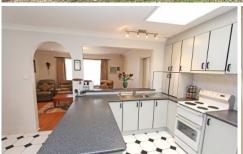

## 15 Chalet Road Kellyville NSW

New to the market, we offer this superb opportunity for a young couple, buying their first home or the street wise investor who can smell a bargain. Set on a near 700msq block, high side location with wide side access, this home offers four bedrooms, all with built-in robes, including a large master with ensuite bathroom. The formal and casual living areas are complimented by timber floors, with the focal point being the stylish gourmet kitchen with walk-in pantry. Outdoors, we find an alfresco entertaining patio and a good sized backyard for the kids. Added extras include alarm, split system reverse cycle air-conditioning, new guttering all around and is within walking distance to schools, transport and shops, yet situated in a quiet, tree-lined avenue.