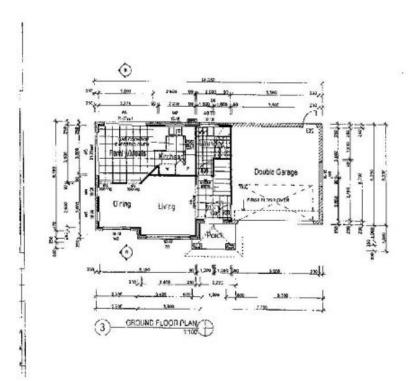

th open plan spacious versatile living areas. Gourmet Caesarstone kitchen with quality gas appliances. Four perfect bedrooms plus open study, master bedroom with ensuite bathroom and walk-in robe and loads of storage. Two and a half beautiful bathrooms, spa bath, ducted air and security. Enjoying a prized North- east aspect, private yard with plenty of room for kids and BBQ entertainment area with gas outlet. There's a new playground around the corner and it's only a short distance to Rouse Hill shopping centre, express buses and schools. Double auto garage with internal access and much, much more. Save on stamp duty by buying a brand new home.

4 🗀 3 🚍 2 🖨

**View :** https://www.castlehaven.com.au/sale/nsw/hills/ke llyville-ridge/residential/house/5735296



Vicky Williams 02 9634 5222



Section 19 and 1