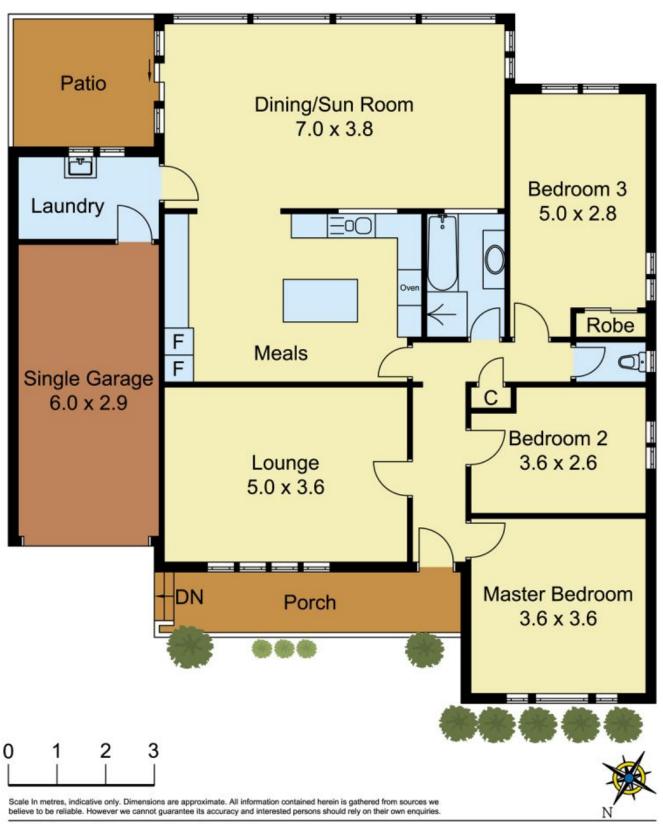

Complementing this excellent positioning is a home that ticks a lot of boxes. The external façade has been rendered and dressed with easy care front yard gardens. Inside, there is a spacious and updated kitchen, three bedrooms with built-in robes to two and polished timber floors with