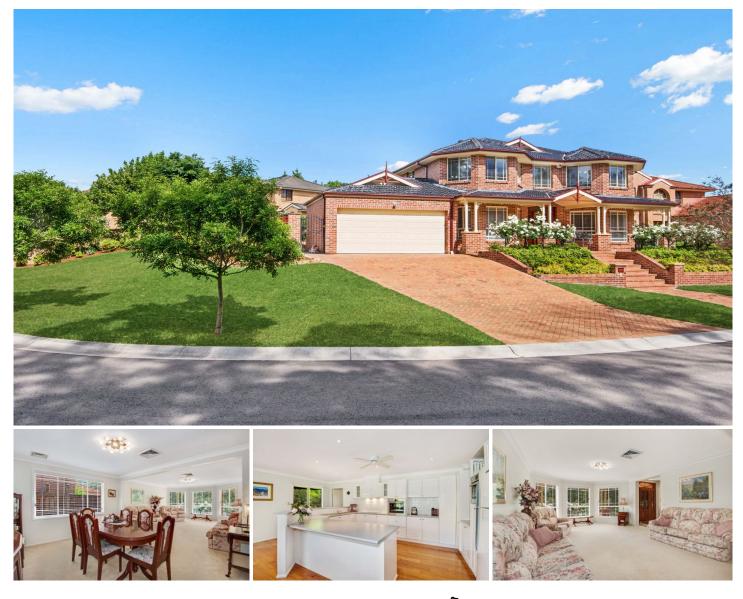

## **CastleHaven**

## 8 Farmer Circuit Beaumont Hills NSW

Tucked away in a quiet Beaumont Hills enclave is an entertainer's paradise. Gatherings will take on a new life as you relax and enjoy the meals in the outdoor entertaining area. This lovely home hasn't forgotten the little ones and has enough land that includes a level, grassed playing area. Inside there are flowing formal and informal living areas with the rumpus room boasting high ceilings. The ducted air conditioning keeps the temperature perfect for summer and winter.

The polyurethane kitchen with tile splashback is stacked with Bosch appliances and a generous bench so future owners can cater for the family and guests with ease. Upstairs, buyers will find a generous master bedroom with ensuite and built-in robe. Three bedrooms all boast built-in wardrobes and one which can be used as a bedroom or TV room. There is plenty of options to have your own space with a meals area, separate study, lounge, formal dining

8 Farmer Circuit, Beaumont Hills