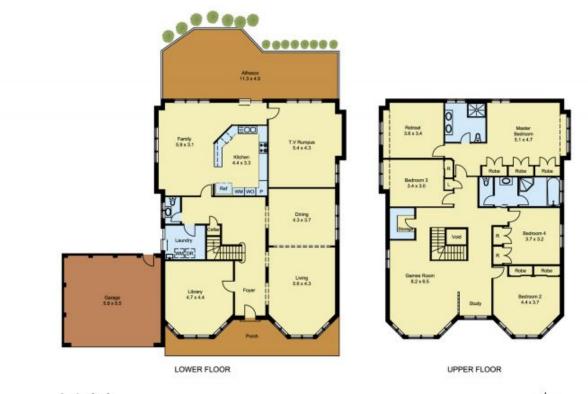

## 4 🛤 3 🚔 2 🚘

Land Size : 700 sqm View : https://ww

: https://www.castlehaven.com.au/sale/nsw/hi lls/beaumont-hills/residential/house/573528

Castlehaven Realtors 02 9634 5222

Scale In metres, indicative only. Dimensions are approximate. All information contained herein is gathered from sources we believe to be reliable. However we cannot guarantee its accuracy and interested persons should rely on their own enquiries.