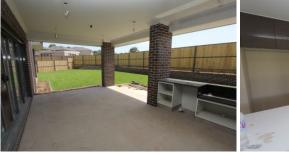

## 6 Gormon Avenue Kellyville NSW

Superior fixtures & fittings combine with spacious living areas to ensure this home is an extremely enviable residence. Living areas include formal lounge, family room, meals area, two rumpus rooms and an alfresco entertaining area with sink and BBQ. Four generous bedrooms plus study. Ensuite bathroom to the master bedroom. quality floor coverings, 9000l underground water tanks. Hostess polyurethane kitchen with walk-in pantry, stone benchtops, glass splashbacks, European oven, hot plates, dishwasher & microwave oven. Auto double garage with internal access. Includes ducted air & vacuum systems, security alarm, smoke detectors and intercom. Timber fencing & gates, driveway & paths, landscaping. Situated on over 700msq in a quality estate. Call us now for more information.