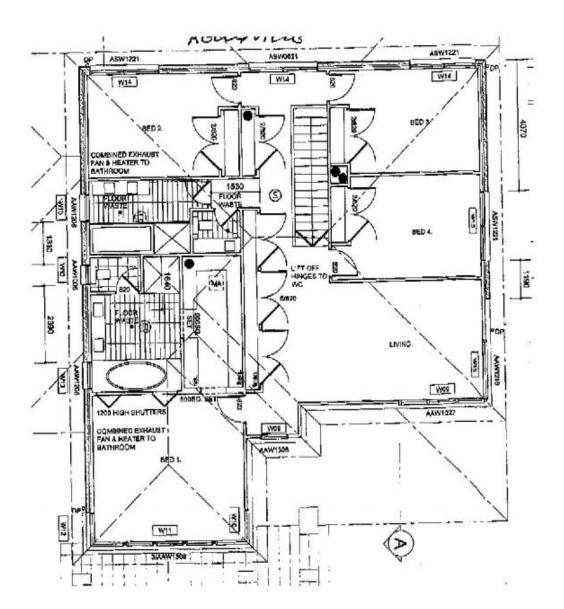

## 6 Gormon Avenue Kellyville NSW

Superior fixtures & fittings combine with spacious living areas to ensure this home is an extremely enviable residence. Living areas include formal lounge, family room, meals area, two rumpus rooms and an alfresco entertaining area with sink and BBQ. Four generous bedrooms plus study. Ensuite bathroom to the master bedroom. quality floor coverings, 9000l underground water tanks. Hostess polyurethane kitchen with walk-in pantry, stone benchtops, glass splashbacks, European oven, hot plates, dishwasher & microwave oven. Auto double garage with internal access. Includes ducted air & vacuum systems, security alarm, smoke detectors and intercom. Timber fencing & gates, driveway & paths, landscaping. Situated on over 700msq in a quality estate. Call us now for more information.