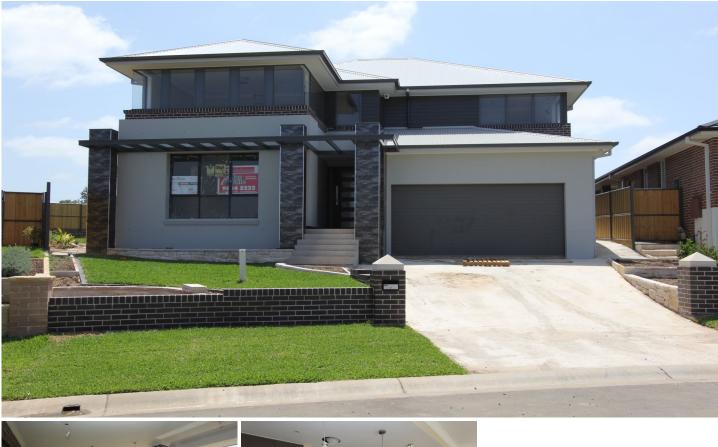

## 6 Gormon Avenue Kellyville NSW

Superior fixtures & fittings combine with spacious living areas to ensure this home is an extremely enviable residence. Living areas include formal lounge, family room, meals area, two rumpus rooms and an alfresco entertaining area with sink and BBQ. Four generous bedrooms plus study. Ensuite bathroom to the master bedroom. quality floor coverings, 9000l underground water tanks. Hostess polyurethane kitchen with walk-in pantry, stone benchtops, glass splashbacks, European oven, hot plates, dishwasher & microwave oven. Auto double garage with internal access. Includes ducted air & vacuum systems, security alarm, smoke detectors and intercom. Timber fencing & gates, driveway & paths, landscaping. Situated on over 700msq in a quality estate. Call us now for more information.

4 🛤 3 🚔 2 🚘

Land Size : 704 sqm View : https://ww

 https://www.castlehaven.com.au/sale/nsw/hi lls/kellyville/residential/house/5735272

Castlehaven Realtors 02 9634 5222