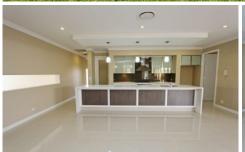

## 8 Gormon Avenue Kellyville NSW

Painstakingly crafted luxury four bedroom plus study, single level residence offering spacious formal and casual living areas with quality fixtures and fittings. Situated on an elevated 717msq block in a popular and exciting new development, surrounded by similar quality homes. Includes quality tiles to the kitchen and pantry, sitting room, dining room, living room, hallway, study and rumpus room. Sophisticated polyurethane kitchen with stone benchtops, glass splashbacks, big pantry and superb kitchen appliances including dishwasher and microwave. Delightful alfresco area with built-in bbq. Merbau timber decking to front and rear patios. Includes carpet, ducted air, alarm, ducted vacuum system and intercom, gas fire place, bbq, insulation, 9000l underground water tanks, fencing, paved driveway and paths and auto double garage with internal access. Call us now for more information.