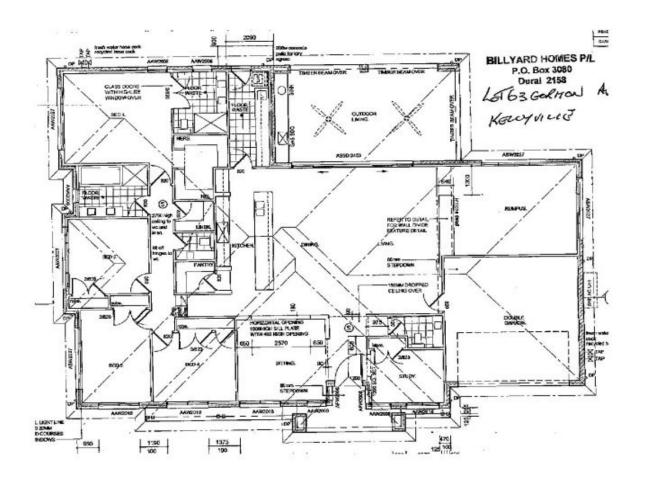

## **CastleHaven**

## 8 Gormon Avenue Kellyville NSW

Painstakingly crafted luxury four bedroom plus study, single level residence offering spacious formal and casual living areas with quality fixtures and fittings. Situated on an elevated 717msq block in a popular and exciting new development, surrounded by similar quality homes. Includes quality tiles to the kitchen and pantry, sitting room, dining room, living room, hallway, study and rumpus room. Sophisticated polyurethane kitchen with stone benchtops, glass splashbacks, big pantry and superb kitchen appliances including dishwasher and microwave. Delightful alfresco area with built-in bbq. Merbau timber decking to front and rear patios. Includes carpet, ducted air, alarm, ducted vacuum system and intercom, gas fire place, bbq, insulation, 9000l underground water tanks, fencing, paved driveway and paths and auto double garage with internal access. Call us now for more information.