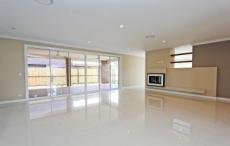

## 8 Gormon Avenue Kellyville NSW

Painstakingly crafted luxury four bedroom plus study, single level residence offering spacious formal and casual living areas with quality fixtures and fittings. Situated on an elevated 717msq block in a popular and exciting new development, surrounded by similar quality homes. Includes quality tiles to the kitchen and pantry, sitting room, dining room, living room, hallway, study and rumpus room. Sophisticated polyurethane kitchen with stone benchtops, glass splashbacks, big pantry and superb kitchen appliances including dishwasher and microwave. Delightful alfresco area with built-in bbq. Merbau timber decking to front and rear patios. Includes carpet, ducted air, alarm, ducted vacuum system and intercom, gas fire place, bbq, insulation, 9000l underground water tanks, fencing, paved driveway and paths and auto double garage with internal access. Call us now for more information.