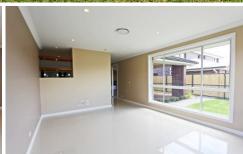

## 8 Gormon Avenue Kellyville NSW

Painstakingly crafted luxury four bedroom plus study, single level residence offering spacious formal and casual living areas with quality fixtures and fittings. Situated on an elevated 717msq block in a popular and exciting new development, surrounded by similar quality homes. Includes quality tiles to the kitchen and pantry, sitting room, dining room, living room, hallway, study and rumpus room. Sophisticated polyurethane kitchen with stone benchtops, glass splashbacks, big pantry and superb kitchen appliances including dishwasher and microwave. Delightful alfresco area with built-in bbq. Merbau timber decking to front and rear patios. Includes carpet, ducted air, alarm, ducted vacuum system and intercom, gas fire place, bbq, insulation, 9000l underground water tanks, fencing, paved driveway and paths and auto double garage with internal access. Call us now for more information.