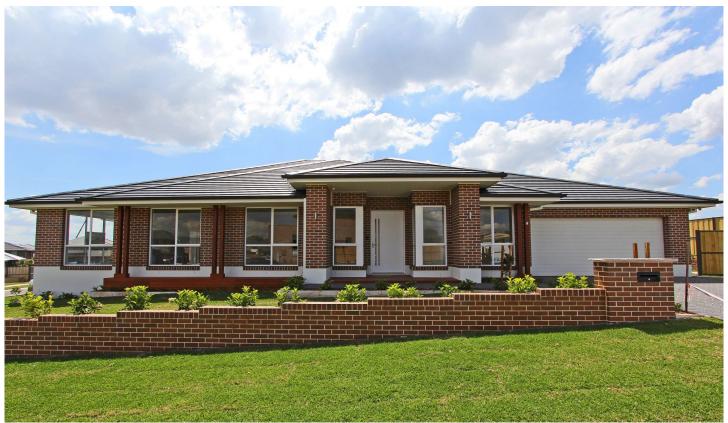

## 8 Gormon Avenue Kellyville NSW

Painstakingly crafted luxury four bedroom plus study, single level residence offering spacious formal and casual living areas with quality fixtures and fittings. Situated on an elevated 717msq block in a popular and exciting new development, surrounded by similar quality homes. Includes quality tiles to the kitchen and pantry, sitting room, dining room, living room, hallway, study and rumpus room. Sophisticated polyurethane kitchen with stone benchtops, glass splashbacks, big pantry and superb kitchen appliances including dishwasher and microwave. Delightful alfresco area with built-in bbq. Merbau timber decking to front and rear patios. Includes carpet, ducted air, alarm, ducted vacuum system and intercom, gas fire place, bbq, insulation, 9000l underground water tanks, fencing, paved driveway and paths and auto double garage with internal access. Call us now for more information.