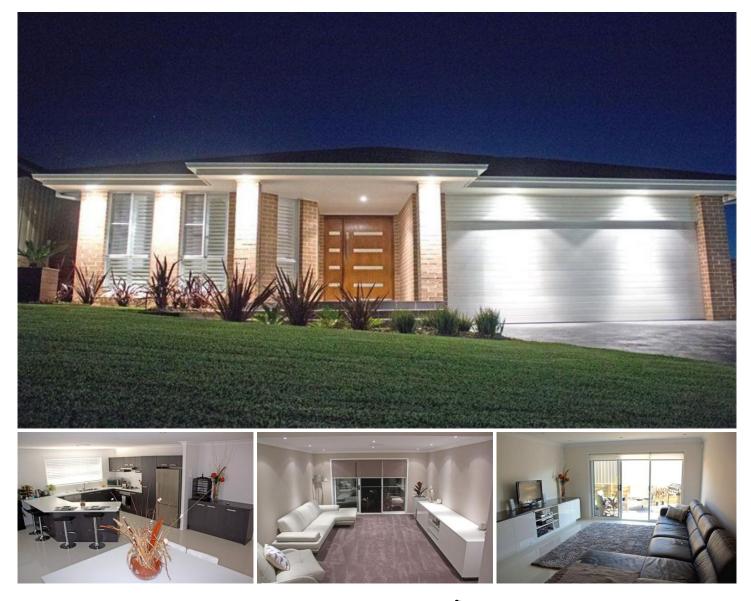

## 31 Heathfield Street Kellyville Ridge NSW

Fabulous presentation of this spacious four bedroom residence with built-in robes and ensuite bathroom. Formal lounge, separate dining, large designer kitchen, tiled family and meals area. Sunlit rumpus, alfresco and manicured gardens enhance the quality of this family home. Inclusions are ducted reverse cycle air-conditioning, security alarm, auto double garage, blinds and screens. Inspect now to appreciate. Close to schools, shopping, parks and transport. 4 🛤 2 🚰 2 🚘