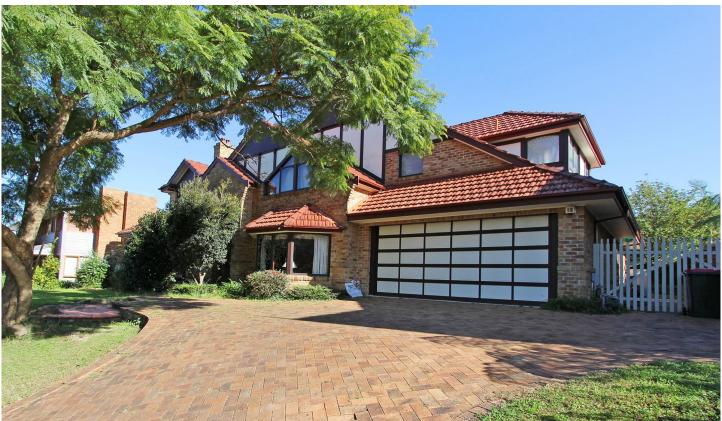

## **Castle Hill**

Large residence offering four double bedrooms, built-in robes, two with ensuite bathrooms. Formal lounge and dining, spacious timber kitchen and family area. Separate rumpus room. Sunlit northern aspect. Level 1005 sqm block with ample room for a pool and trampoline. Double lock up garage, ducted reverse cycle air-conditioning and security alarm. Located in prestige quiet cul-de-sac overlooking park/oval. City bus service nearby. 2 minutes to Castle Towers and schools. Tenanted until 2013.