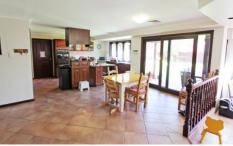

## **Castle Hill**

Large residence offering four double bedrooms, built-in robes, two with ensuite bathrooms. Formal lounge and dining, spacious timber kitchen and family area. Separate rumpus room. Sunlit northern aspect. Level 1005 sqm block with ample room for a pool and trampoline. Double lock up garage, ducted reverse cycle air-conditioning and security alarm. Located in prestige quiet cul-de-sac overlooking park/oval. City bus service nearby. 2 minutes to Castle Towers and schools. Tenanted until 2013.