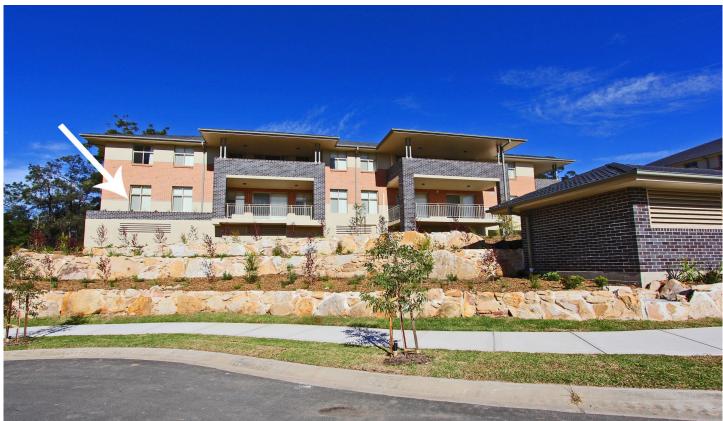

## 19/17-19 Hutchison Avenue Kellyville NSW

North-East facing designer apartment with two large balconies. Offering an exclusive lifestyle on the premium position of Kellyville bordering Castle Hill, this exceptional brand new modern apartment makes a statement in prestigious living. From the secure gates to the lift which offers seamless access from the garage, the residence displays a classic yet contemporary elegance accented by a fine array of luxurious appointments. A sophisticated entertainer with a perfect North-East facing aspect, it enjoys a stunningly convenient location an easy stroll to Kellyville Plaza, numerous public, private and Catholic schools and bus direct to the city.

## APARTMENTS ON HUTCHISON

**UNIT 19 GROUND FLOOR** 

Building B

LIVING AREA - 144 SQ.M PATIO - 23 SQ.M TOTAL - 167 SQ.M BASEMENT STORAGE - Y

Disclaimer. All information contained is gathered from sources deemed to be reliable. We have no reason to doubt its accuracy, however, we cannot guarantee it. Areas are subject to final survey.