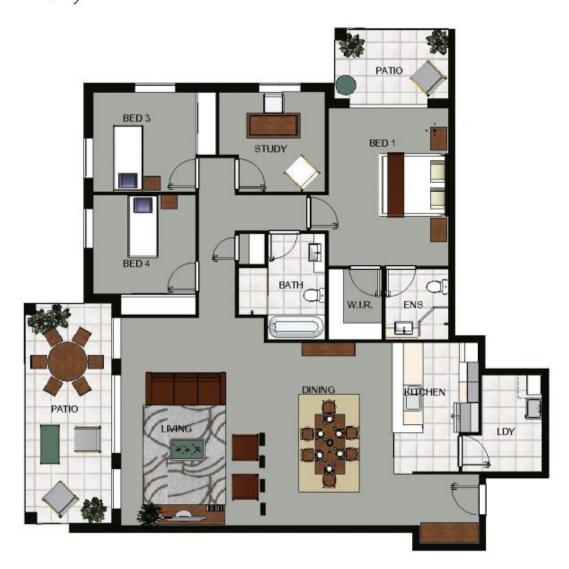

## APARTMENTS ON HUTCHISON

**UNIT 19 GROUND FLOOR** 

Building B

LIVING AREA - 144 SQ.M PATIO - 23 SQ.M TOTAL - 167 SQ.M BASEMENT STORAGE - Y

Disclaimer. All information contained is gathered from sources deemed to be reliable. We have no reason to doubt its accuracy, however, we cannot guarantee it. Areas are subject to final survey.