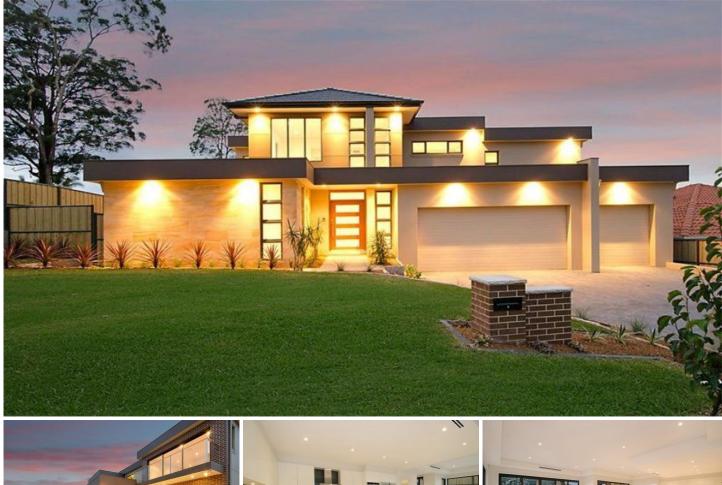

## 8 Bolwarra Crescent Castle Hill NSW

The reputation of Billyard Homes is well known through the many awards from their peers within the building industry and from all their satisfied clients. This beautifully designed and crafted home will further enhance their reputation. Located in an exciting new development in the eye of a quiet cul-de-sac, this 4 bedroom plus study/guest room residence boasts spacious living areas of generous proportions, alfresco entertaining area with built-in bbq, in-ground pool and spa and the rumpus room includes a custom built wet bar. The modern kitchen is absolutely stunning. Filled with deep drawers, loads of bench space, Smeg appliances, gas hot plates, dishwasher and massive walk-in pantry. Upstairs there is a second rumpus and four double bedrooms, which all include large built-in robes. The master bedroom has an oversized ensuite bathroom and a balcony. Includes ducted air conditioning and vacuum, security alarm, remote control garage and

## 5 🛤 4 🚔 3 🚘

Land Size : 700 sqm View : https://ww

: https://www.castlehaven.com.au/sale/nsw/hi lls/castle-hill/residential/house/5735189

Castlehaven Realtors 02 9634 5222