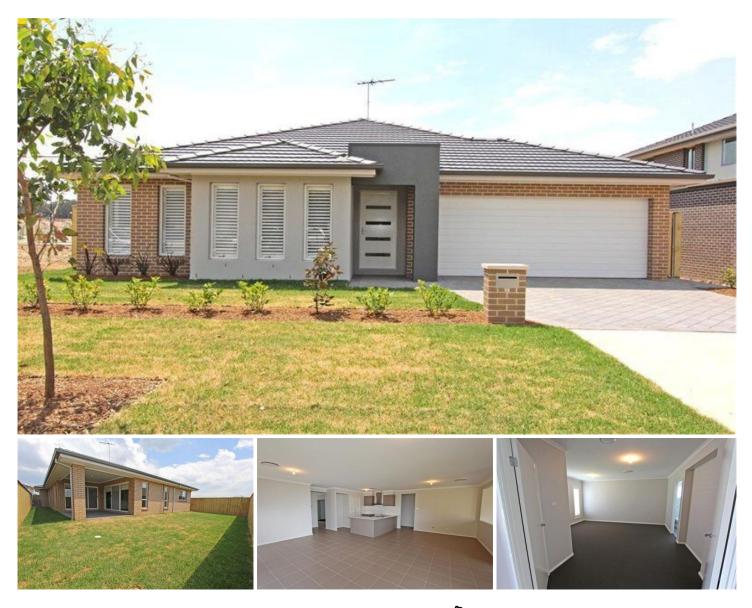

## **18 Spring Street The Ponds NSW**

Presenting a spacious Eden Brae, four bedrooms and ensuite property with separate study, rumpus, stone and stainless, tiled kitchen, open plan family, meals with adjoining covered alfresco. Luxury inclusions are ducted reverse cycle air-conditioning, high ceilings, security alarm, auto double garage, blinds and screens, clothes line, resting on level north facing land with room for a pool. Just move in. Nothing to spend. Close to transport, schools, shops and reserves. To inspect call Colin Moss 0418 668 898.

**View :** https://www.castlehaven.com.au/sale/nsw/hills/th e-ponds/residential/house/5735179

Colin Moss JP 02 9634 5222