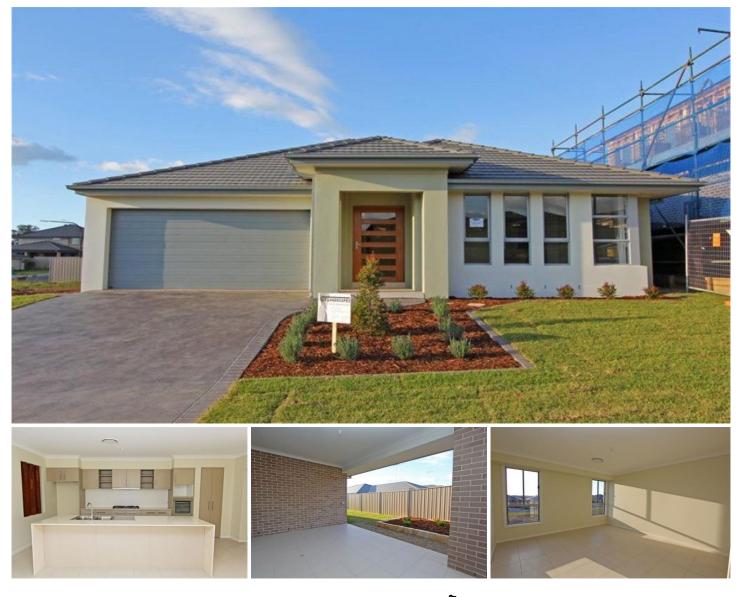

## 34 Annfield Street Kellyville Ridge NSW

Brand new single storey home with formal and casual living areas including theatre room, family room/rumpus room and activity room, stylish kitchen with modern island bench layout, stainless steel appliances and an alfresco area complete with gas bbq point, power point and ceiling fan. Gas hot water service and ducted air conditioning. Four bedrooms, main with spacious ensuite bathroom and walk-in robe, built- in robes to all other bedrooms. Level block in a popular new estate. Call us now for more information.

Floor tiles, stone benchtops to kitchen & vanities, auto double garage, mixer taps throughout (kitchen and laundry with pull-out spray), 2 heat/fan/light to bathroom and ensuite, gas heating point, phone & tv points, insulation, turf to front & back, light landscaping to front, driveway and fencing. 4 🛤 2 🚔 2 😭