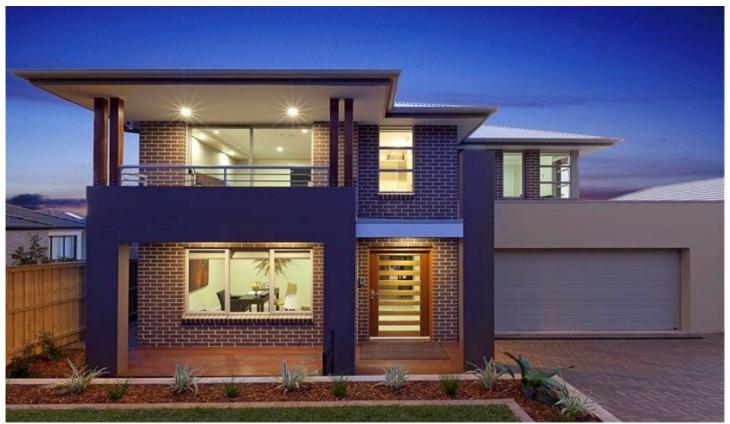

## 139 Fyfe Road Kellyville Ridge NSW

This superb property is a prize for a winner. Rarely is there a successful marriage of elegance and total luxury. This quality property has achieved that fine balance. Professionally decorated and used as a display home for an award winning builder, this property comprises formal lounge, tiled family room and rumpus room, with a second rumpus room upstairs. The tasteful and stylish kitchen has stone benchtops, pantry and top quality appliances. Four bedrooms plus study, ensuite bathroom with dual vanities, walk-in robe and balcony to the principal suite. Built-in robes to all other bedrooms. Designed with entertaining in mind, the outdoor areas are extensive, combining a paved entertaining area with custom built Merbau seating and water feature off the family room PLUS a Merbau timber deck with seating and bbq under the main roof, off the rumpus room. The guests will never want to leave!! Call us now for an inspection.