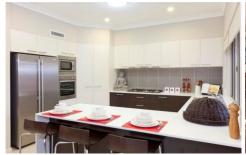

## 139 Fyfe Road Kellyville Ridge NSW

This superb property is a prize for a winner. Rarely is there a successful marriage of elegance and total luxury. This quality property has achieved that fine balance. Professionally decorated and used as a display home for an award winning builder, this property comprises formal lounge, tiled family room and rumpus room, with a second rumpus room upstairs. The tasteful and stylish kitchen has stone benchtops, pantry and top quality appliances. Four bedrooms plus study, ensuite bathroom with dual vanities, walk-in robe and balcony to the principal suite. Built-in robes to all other bedrooms. Designed with entertaining in mind, the outdoor areas are extensive, combining a paved entertaining area with custom built Merbau seating and water feature off the family room PLUS a Merbau timber deck with seating and bbq under the main roof, off the rumpus room. The guests will never want to leave!! Call us now for an inspection.