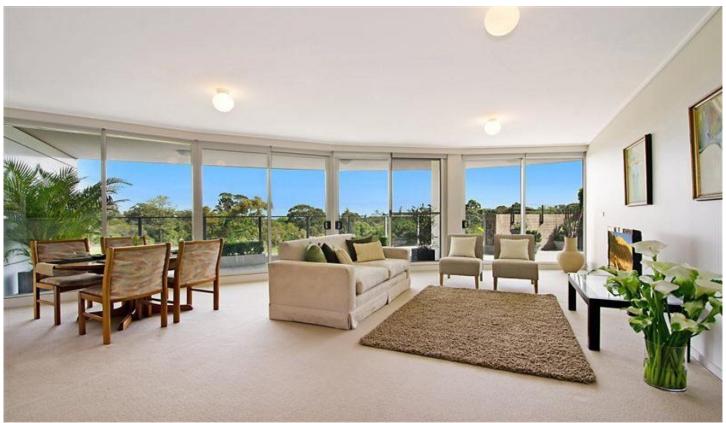

## **CastleHaven**

304/12 Pennant Street Castle Hill NSW

Situated right in the heart of Castle Hill, once you close the door of this luxurious, modern apartment, you enter a haven of peace and quiet. The functional floor plan boasts spacious living area opening onto a sun-drenched balcony, quality polyurethane kitchen including stone benchtops and stainless steel appliances. Three bedrooms (with built-in robes) plus a media corner; the large master bedroom is replete with ensuite bathroom and balcony. The unique courtyard is enhanced by your own professionally landscaped garden, with an abundance of shrubs, flowers, herbs and citrus trees. Lock the car up in the oversized security double garage and walk or take the bus to work. No more traffic problems and peak hour pushing and you can choose from all the best eateries and shops only metres from your apartment. Conveniently located security block, handy to bus, future train station, schools, Castle Towers, library, cinemas, medical centre and various cafes