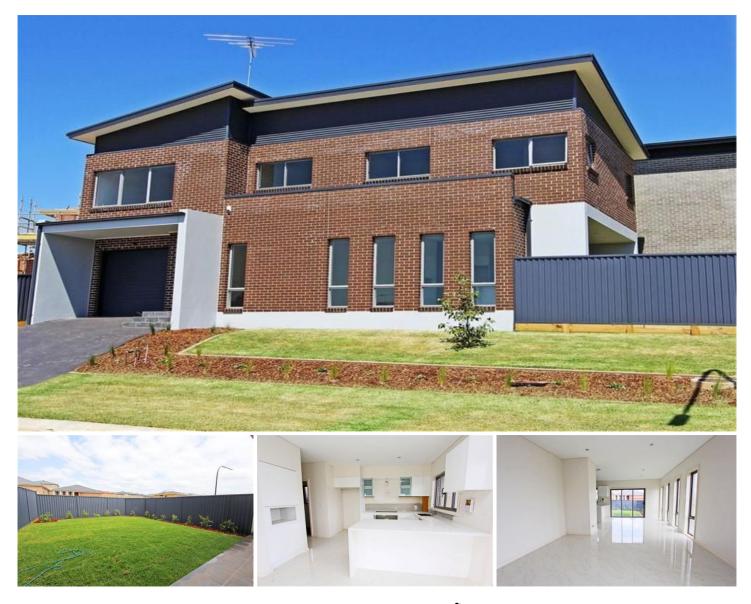

## 25 Annfield Street Kellyville Ridge NSW

Looking for a home that's low maintenance, with all state of the art fittings and furnishings, but still has the size, then look no further. This architecturally designed, contemporary detached duplex sits high in a street amongst all new homes. Built to the highest of standards, using oregon wood frame, it offers four bedrooms, with built-ins, main with walk-in robe, ensuite and peaceful mountain views. Relax in the casual living space and open plan state of the polyurethane kitchen with 40mm caesarstone art benchtops, breakfast bar, all stainless steel appliances, including 900mm gas cook top and 900mm electric oven, dishwasher, glass splash back glass range hood canopy, soft close cupboards and drawers and bi-fold servery opening onto alfresco with gas point, bringing the outside in with the level rear yard. All bathrooms include wall hung vanities and soft close toilets. Large laundry with bench and storage. Endless inclusions - ducted air conditioning,