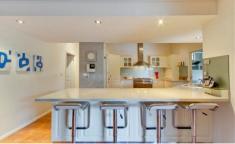

## 7 Philippa Court Kellyville NSW

This spectacular owner built, slight split level design is a home for the ultimate entertainer and the growing family. Located on a near 700msq block in a top quality cul-de-sac, this home offers four big bedrooms, all with built-in robes, including a large master with walk-in robes and a modern ensuite. The open plan formal and casual living areas, including meals, family and rumpus room are beautifully complimented by the stunning Caesar stone gourmet kitchen with its vaulted ceiling and top quality Huge alfresco entertaining area, vaulted appliances. pergola and north facing rear yard with extreme privacy and room for a pool if you wish! This home also has an alarm system, reverse cycle ducted air-conditioning, double auto garaging with internal access and is located within the very popular catchment area of Sherwood Ridge Primary school and only minutes from William Clarke College, Kellyville Plaza, City and suburban transport links. This