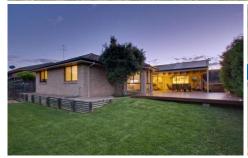

## 7 Philippa Court Kellyville NSW

This spectacular owner built, slight split level design is a home for the ultimate entertainer and the growing family. Located on a near 700msq block in a top quality cul-de-sac, this home offers four big bedrooms, all with built-in robes, including a large master with walk-in robes and a modern ensuite. The open plan formal and casual living areas, including meals, family and rumpus room are beautifully complimented by the stunning Caesar stone gourmet kitchen with its vaulted ceiling and top quality Huge alfresco entertaining area, vaulted appliances. pergola and north facing rear yard with extreme privacy and room for a pool if you wish! This home also has an alarm system, reverse cycle ducted air-conditioning, double auto garaging with internal access and is located within the very popular catchment area of Sherwood Ridge Primary school and only minutes from William Clarke College, Kellyville Plaza, City and suburban transport links. This