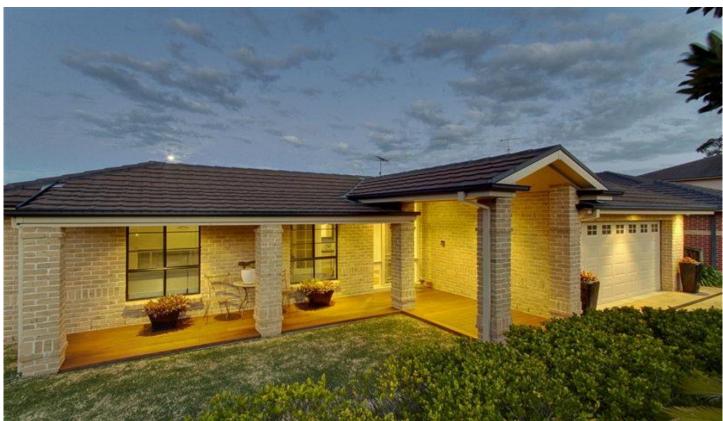

## 7 Philippa Court Kellyville NSW

This spectacular owner built, slight split level design is a home for the ultimate entertainer and the growing family. Located on a near 700msq block in a top quality cul-de-sac, this home offers four big bedrooms, all with built-in robes, including a large master with walk-in robes and a modern ensuite. The open plan formal and casual living areas, including meals, family and rumpus room are beautifully complimented by the stunning Caesar stone gourmet kitchen with its vaulted ceiling and top quality Huge alfresco entertaining area, vaulted appliances. pergola and north facing rear yard with extreme privacy and room for a pool if you wish! This home also has an alarm system, reverse cycle ducted air-conditioning, double auto garaging with internal access and is located within the very popular catchment area of Sherwood Ridge Primary school and only minutes from William Clarke College, Kellyville Plaza, City and suburban transport links. This

4 🕒 2 🔓 2 🗬

Land Size: 699 sqm

View : https://www.castlehaven.com.au/sale/nsw/hi

lls/kellyville/residential/house/5735167

Castlehaven Realtors 02 9634 5222