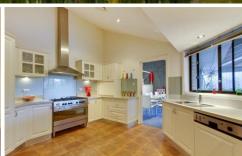

## 7 Philippa Court Kellyville NSW

This spectacular owner built, slight split level design is a home for the ultimate entertainer and the growing family. Located on a near 700msq block in a top quality cul-de-sac, this home offers four big bedrooms, all with built-in robes, including a large master with walk-in robes and a modern ensuite. The open plan formal and casual living areas, including meals, family and rumpus room are beautifully complimented by the stunning Caesar stone gourmet kitchen with its vaulted ceiling and top quality Huge alfresco entertaining area, vaulted appliances. pergola and north facing rear yard with extreme privacy and room for a pool if you wish! This home also has an alarm system, reverse cycle ducted air-conditioning, double auto garaging with internal access and is located within the very popular catchment area of Sherwood Ridge Primary school and only minutes from William Clarke College, Kellyville Plaza, City and suburban transport links. This