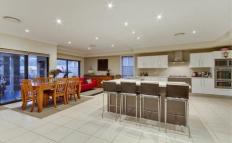

## 4 Wenden Avenue Kellyville NSW

Come and inspect, the ultimate in construction and entertainment value, with this architect designed masterpiece. This home is 55 squares in size and located in a quiet cul-de-sac and has been built on an extremely rare 820msq block of land. As we enter the elegant foyer, we find the sunken formal lounge and dining, the 5th bedroom with bathroom access, that can also double as a home office/study. Then comes the 'WOW factor' as we enter the massive open-plan casual living areas, which includes meals, family room and rumpus/home cinema. The focal point Caesar stone kitchen, with all the best stainless steel appliance and huge walk-in pantry. Upstairs we find 4 more big bedrooms all with walk in robes, plus a 9m x 6m rumpus for the kids entertainment needs. Outdoors, the alfresco area could seat up to 80 people for a function, and with the bi-fold doors, we can combine the indoors with the outdoors for the perfect summer BBQ or