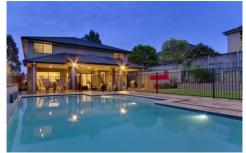

## 4 Wenden Avenue Kellyville NSW

Come and inspect, the ultimate in construction and entertainment value, with this architect designed masterpiece. This home is 55 squares in size and located in a quiet cul-de-sac and has been built on an extremely rare 820msq block of land. As we enter the elegant foyer, we find the sunken formal lounge and dining, the 5th bedroom with bathroom access, that can also double as a home office/study. Then comes the 'WOW factor' as we enter the massive open-plan casual living areas, which includes meals, family room and rumpus/home cinema. The focal point Caesar stone kitchen, with all the best stainless steel appliance and huge walk-in pantry. Upstairs we find 4 more big bedrooms all with walk in robes, plus a 9m x 6m rumpus for the kids entertainment needs. Outdoors, the alfresco area could seat up to 80 people for a function, and with the bi-fold doors, we can combine the indoors with the outdoors for the perfect summer BBQ or