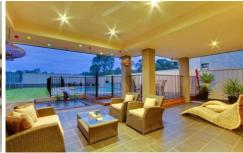

## 4 Wenden Avenue Kellyville NSW

Come and inspect, the ultimate in construction and entertainment value, with this architect designed masterpiece. This home is 55 squares in size and located in a quiet cul-de-sac and has been built on an extremely rare 820msq block of land. As we enter the elegant foyer, we find the sunken formal lounge and dining, the 5th bedroom with bathroom access, that can also double as a home office/study. Then comes the 'WOW factor' as we enter the massive open-plan casual living areas, which includes meals, family room and rumpus/home cinema. The focal point Caesar stone kitchen, with all the best stainless steel appliance and huge walk-in pantry. Upstairs we find 4 more big bedrooms all with walk in robes, plus a 9m x 6m rumpus for the kids entertainment needs. Outdoors, the alfresco area could seat up to 80 people for a function, and with the bi-fold doors, we can combine the indoors with the outdoors for the perfect summer BBQ or