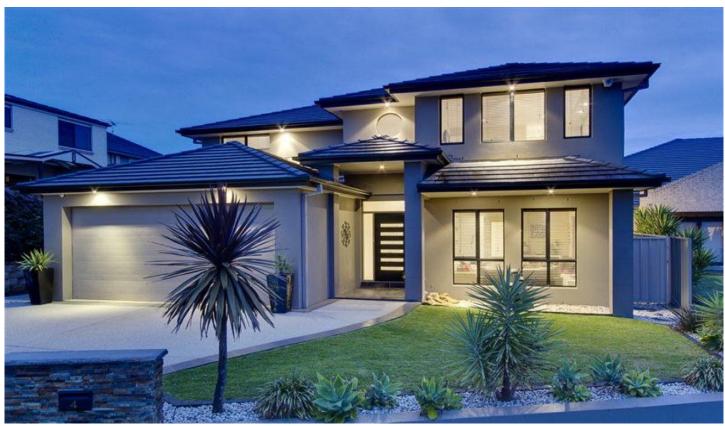

## 4 Wenden Avenue Kellyville NSW

Come and inspect, the ultimate in construction and entertainment value, with this architect designed masterpiece. This home is 55 squares in size and located in a quiet cul-de-sac and has been built on an extremely rare 820msq block of land. As we enter the elegant foyer, we find the sunken formal lounge and dining, the 5th bedroom with bathroom access, that can also double as a home office/study. Then comes the 'WOW factor' as we enter the massive open-plan casual living areas, which includes meals, family room and rumpus/home cinema. The focal point Caesar stone kitchen, with all the best stainless steel appliance and huge walk-in pantry. Upstairs we find 4 more big bedrooms all with walk in robes, plus a 9m x 6m rumpus for the kids entertainment needs. Outdoors, the alfresco area could seat up to 80 people for a function, and with the bi-fold doors, we can combine the indoors with the outdoors for the perfect summer BBQ or