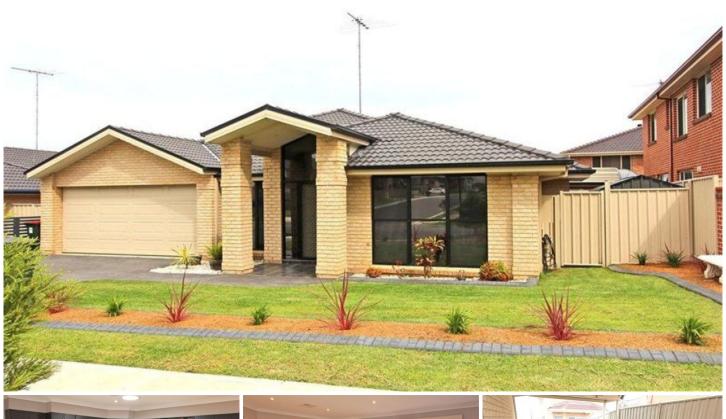

## 51 Conrad Road Kellyville Ridge NSW

New to the market, this home is only 4 years old and has 4 good sized bedrooms, all with built in robes including the master with a walk in robe and full ensuite bathroom. The property also offers a study, formal lounge and dining, plus the urban chic interior design of the open plan meals area, large family room and huge rumpus/home cinema. The focal point of the home is the modern Caesar stone kitchen with island bench and stainless steel appliances. alfresco entertaining area has a covered pergola and leads to the low maintenance rear yard with side access. Added extras include reverse cycle ducted air-conditioning, double auto garaging with interior access, plus is ideally located within the John Palmer school catchment area and within walking distance to local shopping centre, City and suburban bus links. To purchase, please call Greg Edwards on 0414 558 080 for an immediate appointment.