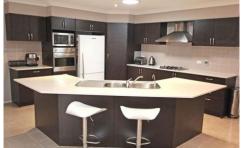

## 51 Conrad Road Kellyville Ridge NSW

New to the market, this home is only 4 years old and has 4 good sized bedrooms, all with built in robes including the master with a walk in robe and full ensuite bathroom. The property also offers a study, formal lounge and dining, plus the urban chic interior design of the open plan meals area, large family room and huge rumpus/home cinema. The focal point of the home is the modern Caesar stone kitchen with island bench and stainless steel appliances. alfresco entertaining area has a covered pergola and leads to the low maintenance rear yard with side access. Added extras include reverse cycle ducted air-conditioning, double auto garaging with interior access, plus is ideally located within the John Palmer school catchment area and within walking distance to local shopping centre, City and suburban bus links. To purchase, please call Greg Edwards on 0414 558 080 for an immediate appointment.