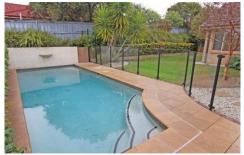

## 12 Queens Court Castle Hill NSW

This special master built residence offers all the creature comfort possible. Four double bedrooms, marble ensuite, robes to all. A separate home office or study, porcelain and timber floors throughout , huge formal and casual living areas, granite and polyurethane gourmet kitchen overlooking the courtyard alfresco. Sparkling fenced, saltwater in-ground pool, 700 sqm level block, ducted reverse cycle air conditioning and vacuum, auto garages, security alarm, nothing to spend.