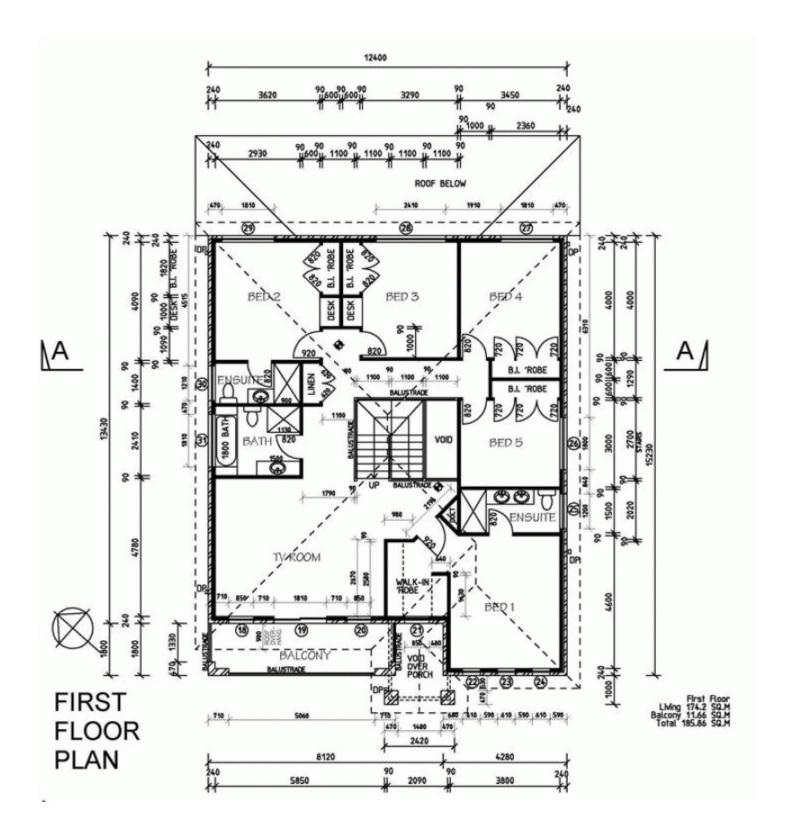

## 29 Burnside Street Kellyville Ridge NSW

Newly built to exceptional standards, this cutting-edge, massive 45 square residence offers a rare opportunity to purchase a property of international calibre in Kellyville Ridge Estate. Set over two sun filled levels with state of the art finishes and every modern luxury. Expansive interiors showcase an innovative design with six double bedrooms, two with ensuites. Four luxury bathrooms, slick European appointed caesarstone kitchen and endless living areas on both floors. High ceilings, ducted air, alarm massive storage with moments drive to Rouse Hill Shopping centre, transport, restaurants and cafes. To inspect, please call Vicky Williams on 0411 253 878.