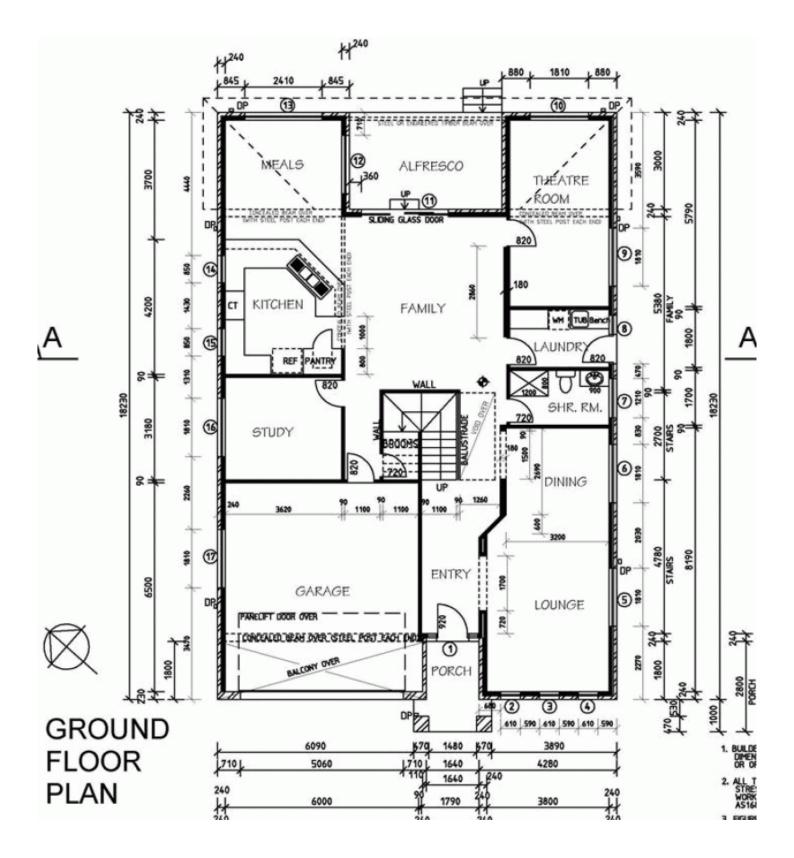

## 29 Burnside Street Kellyville Ridge NSW

Newly built to exceptional standards, this cutting-edge, massive 45 square residence offers a rare opportunity to purchase a property of international calibre in Kellyville Ridge Estate. Set over two sun filled levels with state of the art finishes and every modern luxury. Expansive interiors showcase an innovative design with six double bedrooms, two with ensuites. Four luxury bathrooms, slick European appointed caesarstone kitchen and endless living areas on both floors. High ceilings, ducted air, alarm massive storage with moments drive to Rouse Hill Shopping centre, transport, restaurants and cafes. To inspect, please call Vicky Williams on 0411 253 878.