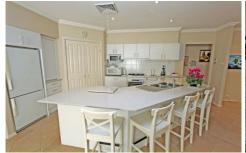

## 66 Sanctuary Drive Beaumont Hills NSW

All agents say big single levels are like 'hens teeth' to find! Introducing 31 squares of open plan, single level luxury on a now huge 640m2 block with wide side access. Offering four big bedrooms all with built-in robes including the master with a parent's retreat, walk-in robes and a beautiful ensuite. The formal lounge offers warmth from the feature gas fireplace and the formal dining doubles as a study or library. The open-plan configuration offers high ceilings, meals atrium, huge family and a rumpus/home cinema. The focal point is the stunning gourmet kitchen, with its Caesarstone bench tops and the state of the art appliances. Through the traditional bi-fold doors, we find the north facing alfresco entertaining area, which overlooks the six-seater spa pool, rear yard with its wide side access. Quality extras include automatic blinds, plantation shutters, in-built sound system, reverse cycle ducted air, double auto garaging with internal access and an irrigation system.