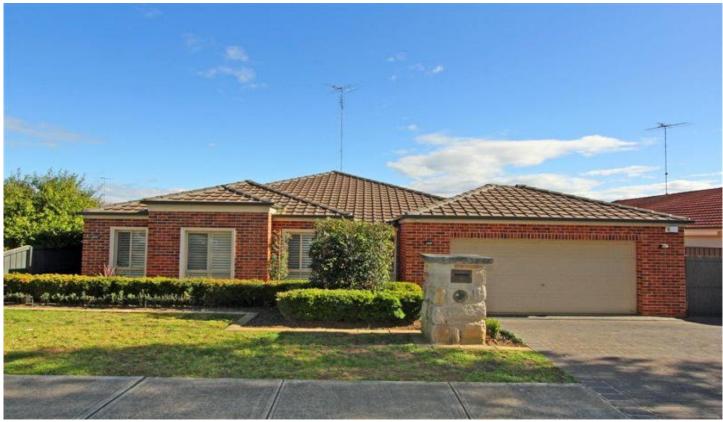

## 66 Sanctuary Drive Beaumont Hills NSW

All agents say big single levels are like 'hens teeth' to find! Introducing 31 squares of open plan, single level luxury on a now huge 640m2 block with wide side access. Offering four big bedrooms all with built-in robes including the master with a parent's retreat, walk-in robes and a beautiful ensuite. The formal lounge offers warmth from the feature gas fireplace and the formal dining doubles as a study or library. The open-plan configuration offers high ceilings, meals atrium, huge family and a rumpus/home cinema. The focal point is the stunning gourmet kitchen, with its Caesarstone bench tops and the state of the art appliances. Through the traditional bi-fold doors, we find the north facing alfresco entertaining area, which overlooks the six-seater spa pool, rear yard with its wide side access. Quality extras include automatic blinds, plantation shutters, in-built sound system, reverse cycle ducted air, double auto garaging with internal access and an irrigation system.

4 🕒 2 🔓 2 🖨

Land Size: 640 sqm

View : https://www.castlehaven.com.au/sale/nsw/hi

lls/beaumont-hills/residential/house/573514

4

Castlehaven Realtors 02 9634 5222