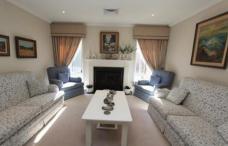

## 66 Sanctuary Drive Beaumont Hills NSW

All agents say big single levels are like 'hens teeth' to find! Introducing 31 squares of open plan, single level luxury on a now huge 640m2 block with wide side access. Offering four big bedrooms all with built-in robes including the master with a parent's retreat, walk-in robes and a beautiful ensuite. The formal lounge offers warmth from the feature gas fireplace and the formal dining doubles as a study or library. The open-plan configuration offers high ceilings, meals atrium, huge family and a rumpus/home cinema. The focal point is the stunning gourmet kitchen, with its Caesarstone bench tops and the state of the art appliances. Through the traditional bi-fold doors, we find the north facing alfresco entertaining area, which overlooks the six-seater spa pool, rear yard with its wide side access. Quality extras include automatic blinds, plantation shutters, in-built sound system, reverse cycle ducted air, double auto garaging with internal access and an irrigation system.