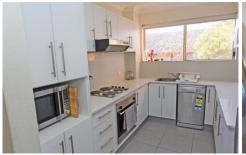

## 12/30-34 MANCHESTER Street MERRYLANDS NSW

This fabulous refurbished east facing 3 bedroom unit is minutes walk to Merrylands station and Stockland Mall. Situated on the middle floor it has open plan lounge and dining with a sunny balcony and three double bedrooms master with built-ins. The kitchen is new and has Caesarstone bench tops and stainless steel appliances and dishwasher. The property has a generous single lock up garage with extra storage cage and also another dedicated car space and is currently tenanted until November 2011 at \$375.00 per week, making this a fabulous investment or first home. To inspect please call Rebecca Roe on 0402 400 691