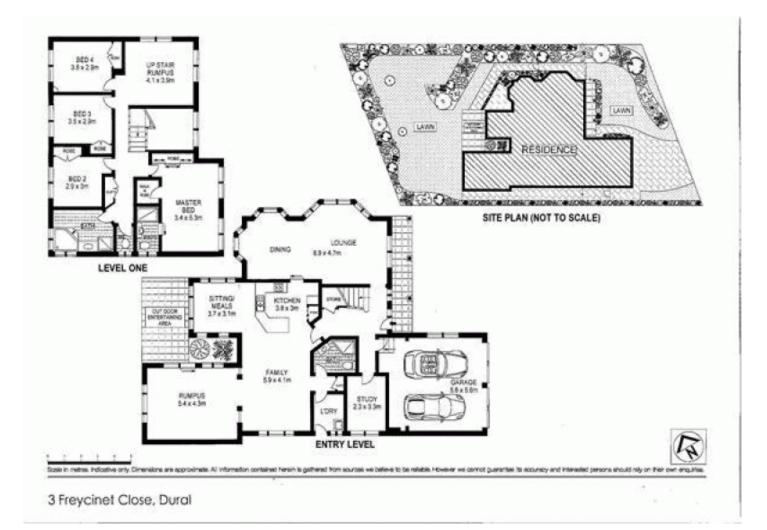

## **3 Freycinet Close Dural NSW**

This beautifully presented home has the perfect aspect which allows this entertainer's delight to be flooded with natural light. Situated in a quiet cul-de-sac in Dural South's exclusive Elouera Estate, this high side home will suit the largest of families. With generous proportions throughout, the home features a formal lounge and dining room, modern kitchen with Meile gas cooking and a new dishwasher. There's a picture perfect meals area, huge family room that can hold the largest of billiard tables if required, and a wonderful rumpus room which opens out onto the covered entertaining area and the beautiful lush and secluded garden complete with abundant fruiting trees. A study and full bathroom plus a good size laundry complete downstairs. Upstairs you will find four double bedrooms, all with built in robes and the master suite has built-ins plus a walk in robe and ensuite. The main bathroom is spacious and has a wonderful corner bath and

## 4 🛤 3 🚔 2 🚘

Land Size : 700 sqm View : https://ww

: https://www.castlehaven.com.au/sale/nsw/hi lls/dural/residential/house/5735134

Castlehaven Realtors 02 9634 5222