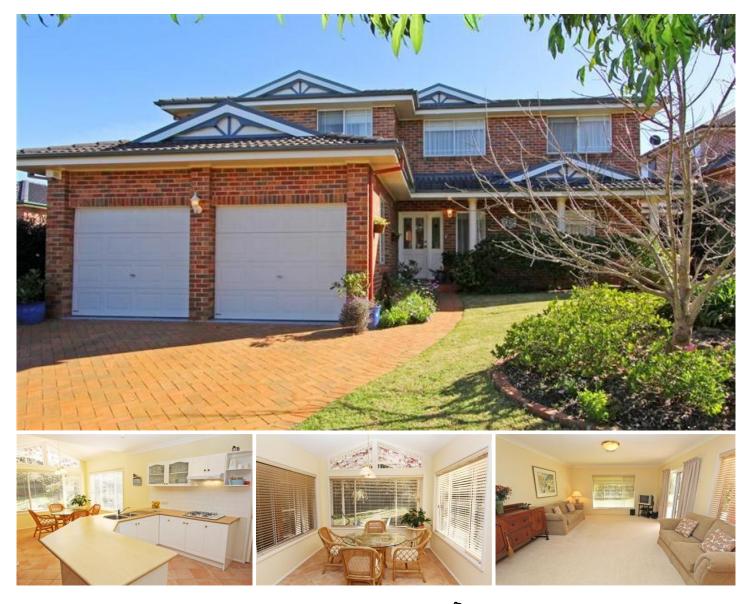

## **3 Freycinet Close Dural NSW**

This beautifully presented home has the perfect aspect which allows this entertainer's delight to be flooded with natural light. Situated in a quiet cul-de-sac in Dural South's exclusive Elouera Estate, this high side home will suit the largest of families. With generous proportions throughout, the home features a formal lounge and dining room, modern kitchen with Meile gas cooking and a new dishwasher. There's a picture perfect meals area, huge family room that can hold the largest of billiard tables if required, and a wonderful rumpus room which opens out onto the covered entertaining area and the beautiful lush and secluded garden complete with abundant fruiting trees. A study and full bathroom plus a good size laundry complete downstairs. Upstairs you will find four double bedrooms, all with built in robes and the master suite has built-ins plus a walk in robe and ensuite. The main bathroom is spacious and has a wonderful corner bath and