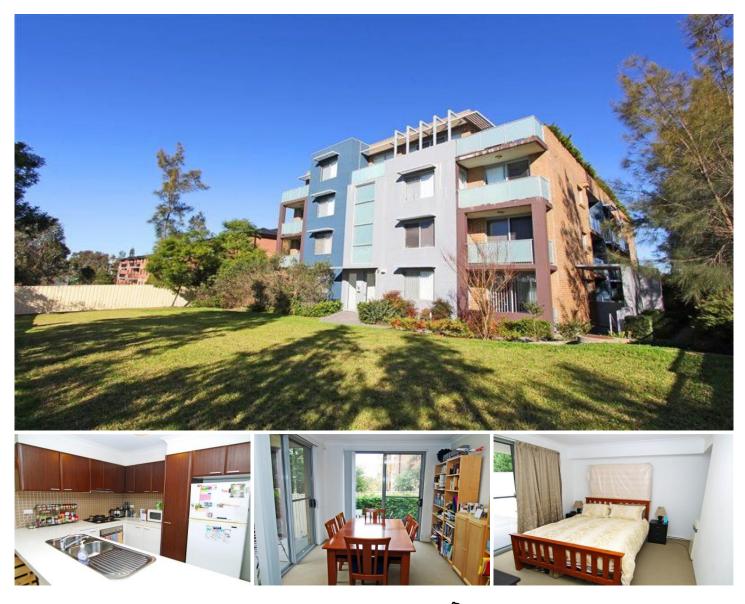

## 5/5-7 Kilbenny Street Kellyville Ridge NSW

New to the market, this oversized 2 bedroom apartment lives like a townhouse! An ideal location, within walking distance to Rouse Hill Village Shopping complex, schools and local and City transport links. With the promise of high returns and low outgoings, this is an ideal property, for the most prudent of investors. The 2 big bedrooms have built-ins with the master offering a walk-in robe, modern ensuite and a private courtyard. The stunning caesarstone gourmet kitchen has stainless steel appliances and overlooks the superb open-plan, casual living areas plus onwards and outwards to the huge alfresco entertaining courtyard and the north facing common park land. Added extras include reverse cycle air-conditioning, intercom and alarm. To purchase call Greg Edwards on 0414 558 080 as soon as possible. 2 🛤 2 🖕 1 🚘