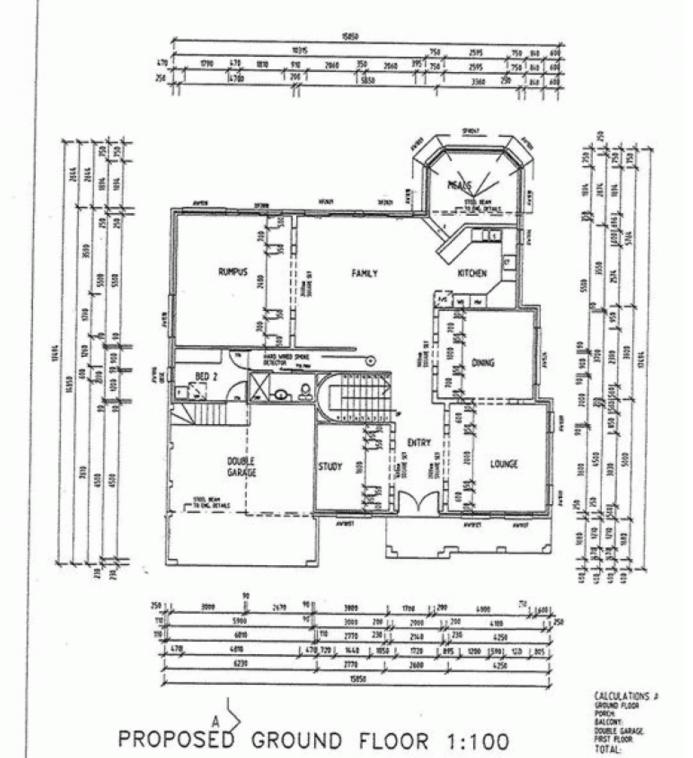

## **CastleHaven**

## 3 Amy Hawkins Circuit Kellyville NSW

Tucked away on the high side of a quiet avenue, 42 squares of a truly special family home with loads of style and class. Porcelain tile flooring throughout the grand formal living areas, both family rooms and separate rumpus room. Delightful gourmet kitchen offers granite benchtops, gas hot plates, stainless steel appliances and extends seamlessly to the breakfast conservatory. Four double bedrooms, master with two walk-in wardrobes large ensuite with spa bath. Tiled to the ceiling in all three bathrooms. Ducted air conditioning, alarm, auto garage doors. Large rear private yard and much, much more. For more information or an appointment, please call Vicky Williams on 0411 253 878.

4 🕒 3 🔓 2 🖨

Land Size: 653 sqm

View: https://www.castlehaven.com.au/sale/nsw/hi

lls/kellyville/residential/house/5735129

Vicky Williams 02 9634 5222

A >

COLDIFICURE BARCE BOARD AND SUTTER