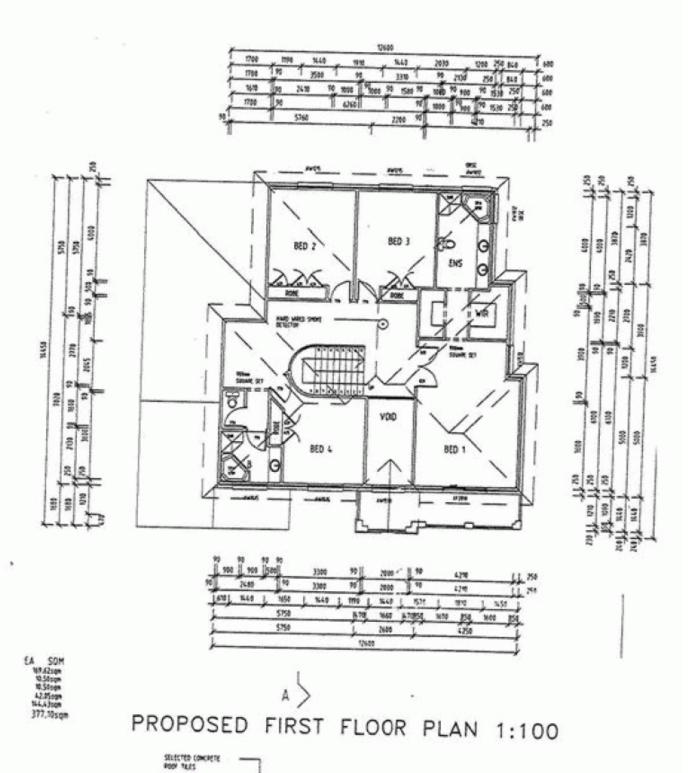

## **CastleHaven**

## 3 Amy Hawkins Circuit Kellyville NSW

Tucked away on the high side of a quiet avenue, 42 squares of a truly special family home with loads of style and class. Porcelain tile flooring throughout the grand formal living areas, both family rooms and separate rumpus room. Delightful gourmet kitchen offers granite benchtops, gas hot plates, stainless steel appliances and extends seamlessly to the breakfast conservatory. Four double bedrooms, master with two walk-in wardrobes large ensuite with spa bath. Tiled to the ceiling in all three bathrooms. Ducted air conditioning, alarm, auto garage doors. Large rear private yard and much, much more. For more information or an appointment, please call Vicky Williams on 0411 253 878.

4 🕒 3 🔓 2 🖨

Land Size: 653 sqm

View: https://www.castlehaven.com.au/sale/nsw/hi

lls/kellyville/residential/house/5735129

Vicky Williams 02 9634 5222

A >

COLDIFICURE BARCE BOARD AND SUTTER