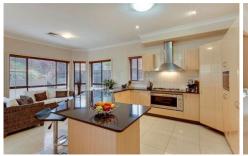

## 3 Amy Hawkins Circuit Kellyville NSW

Tucked away on the high side of a quiet avenue, 42 squares of a truly special family home with loads of style and class. Porcelain tile flooring throughout the grand formal living areas, both family rooms and separate rumpus room. Delightful gourmet kitchen offers granite benchtops, gas hot plates, stainless steel appliances and extends seamlessly to the breakfast conservatory. Four double bedrooms, master with two walk-in wardrobes large ensuite with spa bath. Tiled to the ceiling in all three bathrooms. Ducted air conditioning, alarm, auto garage doors. Large rear private yard and much, much more. For more information or an appointment, please call Vicky Williams on 0411 253 878.