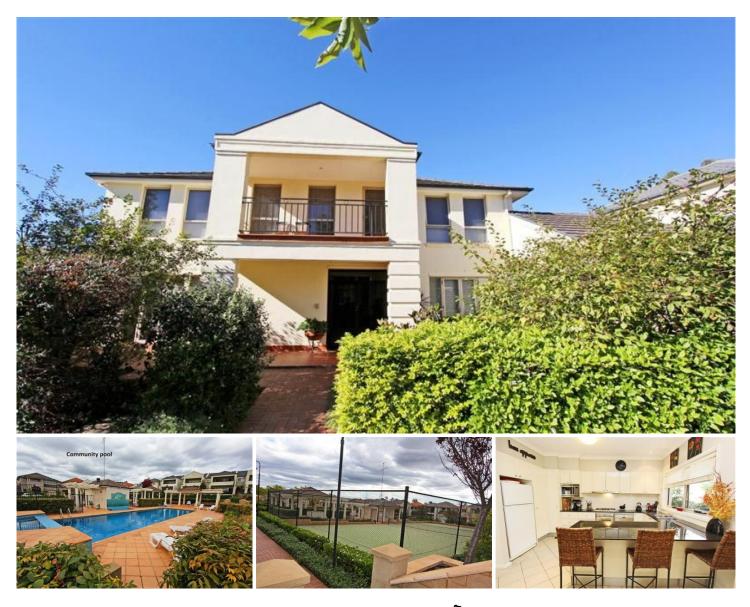

## 8 Westwood Way Bella Vista NSW

A warm and inviting executive residence featuring four generous bedrooms and ensuite bathroom. Formal lounge and dining room, designer kitchen and meals area. Rumpus room overlooking the Japanese feature gardens. Luxury fittings throughout. Award winning subdivision. Includes ducted reverse cycle air-conditioning, security alarm, auto double garage, manicured landscaped gardens located close to Norwest Business Centre. Easy M2, M7 access. A quality property. Inspect now. Enjoy the pool, spa and tennis facilities. Call Colin Moss on 0418 668 898 for an inspection. 4 🛤 3 🚔 2 🛱