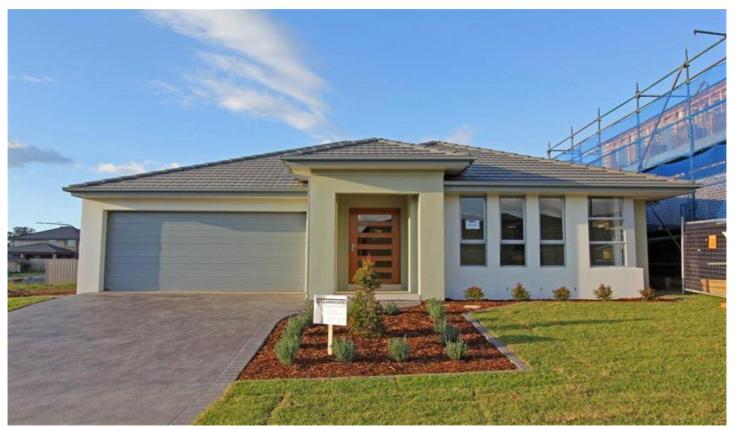

## 34 Annfield Street Kellyville Ridge NSW

Brand new single storey home with formal and casual living areas including theatre room, family room/rumpus room and activity room, stylish kitchen with modern island bench layout, stainless steel appliances and an alfresco area complete with gas bbq point, power point and ceiling fan. Gas hot water service and ducted air conditioning. Four bedrooms, main with spacious ensuite bathroom and walk-in robe, built- in robes to all other bedrooms. Level block in a popular new estate. Call us now for more information.

Floor tiles, carpet allowance, stone benchtops to kitchen & vanities, auto double garage, mixer taps throughout (kitchen and laundry with pull-out spray), 2 heat/fan/light to bathroom and ensuite, gas heating point, phone & tv points, insulation, turf to front & back, light landscaping to front, driveway and fencing.