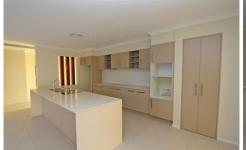

## 34 Annfield Street Kellyville Ridge NSW

Brand new single storey home with formal and casual living areas including theatre room, family room/rumpus room and activity room, stylish kitchen with modern island bench layout, stainless steel appliances and an alfresco area complete with gas bbq point, power point and ceiling fan. Gas hot water service and ducted air conditioning. Four bedrooms, main with spacious ensuite bathroom and walk-in robe, built- in robes to all other bedrooms. Level block in a popular new estate. Call us now for more information.

Floor tiles, carpet allowance, stone benchtops to kitchen & vanities, auto double garage, mixer taps throughout (kitchen and laundry with pull-out spray), 2 heat/fan/light to bathroom and ensuite, gas heating point, phone & tv points, insulation, turf to front & back, light landscaping to front, driveway and fencing.