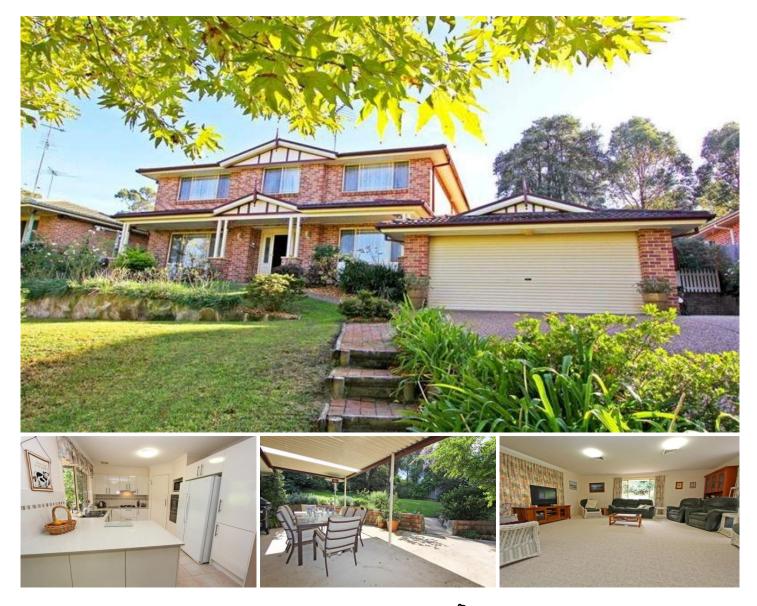

## 27 Kingussie Avenue Castle Hill NSW

This elevated 36 square family home is ready to move into. Recently painted inside and out and fitted out with a newly renovated kitchen boasting caesar stone benchtops and pantry, this home is hard to go past! Accommodation includes formal lounge and dining, spacious tiled family room and meals area adjoining the kitchen, massive rumpus and large second rumpus upstairs. Four bedrooms plus study or ideal guest room with an ensuite. The enormous master bedroom includes walk-in robe and ensuite bathroom. Large covered entertaining area, ducted air conditioning and double garage. Ideally located in a tree lined avenue in a popular estate, handy to schools, shops and transport. Call us now for an appointment ... guaranteed not to last!

## 4 🛤 3 🚔 2 🚘

Land Size : 946 sqm View : https://ww

: https://www.castlehaven.com.au/sale/nsw/hi lls/castle-hill/residential/house/5735116

Castlehaven Realtors 02 9634 5222