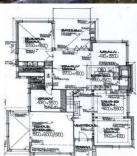

## 128 Hartigan Avenue Kellyville NSW

Located on an elevated block in a popular new estate is this custom built home boasting formal lounge, separate dining, family room, meals area, rumpus room and upstairs rumpus. Polyurethane kitchen with stone benchtops, glass splashbacks, Smeg appliances including dishwasher and microwave. 4 double bedrooms, ensuite to master, study.

All bedrooms include built-in robes and the main comprises one walk-in robe and two built-in robes. Alfresco entertaining area with built-in BBQ, auto triple garage with internal access. Tiling to front and rear patios, fully landscaped, driveways and fencing included.

Ducted air conditioning, security alarm, ducted vacuum, intercom, carpets to the value of \$9000, heater lights & exhaust fans to ensuite and bathroom and underground water tank (9000l).

4 🗀 3 🚍 3 🚍

**View :** https://www.castlehaven.com.au/sale/nsw/hills/ke llyville/residential/house/5735108