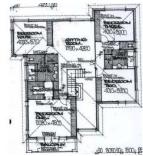

## 128 Hartigan Avenue Kellyville NSW

Located on an elevated block in a popular new estate is this custom built home boasting formal lounge, separate dining, family room, meals area, rumpus room and upstairs rumpus. Polyurethane kitchen with stone benchtops, glass splashbacks, Smeg appliances including dishwasher and microwave. 4 double bedrooms, ensuite to master, study.

All bedrooms include built-in robes and the main comprises one walk-in robe and two built-in robes. Alfresco entertaining area with built-in BBQ, auto triple garage with internal access. Tiling to front and rear patios, fully landscaped, driveways and fencing included.

Ducted air conditioning, security alarm, ducted vacuum, intercom, carpets to the value of \$9000, heater lights & exhaust fans to ensuite and bathroom and underground water tank (9000l).

4 🗀 3 🚍 3 🚍

**View :** https://www.castlehaven.com.au/sale/nsw/hills/ke llyville/residential/house/5735108