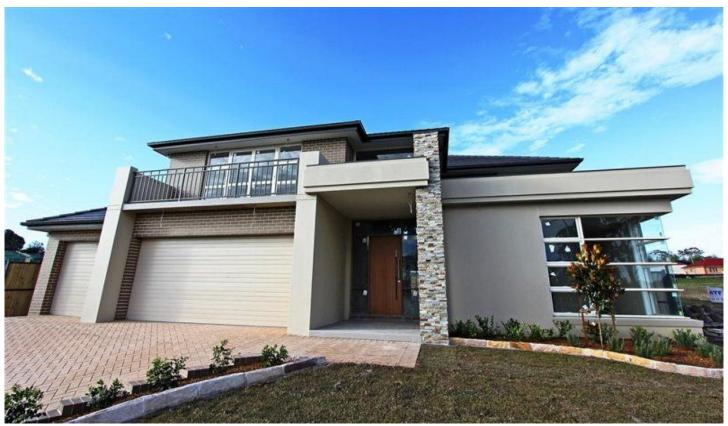

## 128 Hartigan Avenue Kellyville NSW

Located on an elevated block in a popular new estate is this custom built home boasting formal lounge, separate dining, family room, meals area, rumpus room and upstairs rumpus. Polyurethane kitchen with stone benchtops, glass splashbacks, Smeg appliances including dishwasher and microwave. 4 double bedrooms, ensuite to master, study.

All bedrooms include built-in robes and the main comprises one walk-in robe and two built-in robes. Alfresco entertaining area with built-in BBQ, auto triple garage with internal access. Tiling to front and rear patios, fully landscaped, driveways and fencing included.

Ducted air conditioning, security alarm, ducted vacuum, intercom, carpets to the value of \$9000, heater lights & exhaust fans to ensuite and bathroom and underground water tank (9000l).

4 🗀 3 🚍 3 🚍

**View :** https://www.castlehaven.com.au/sale/nsw/hills/ke llyville/residential/house/5735108