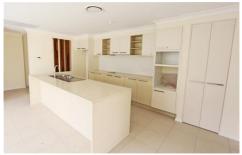

## 22 Silverwood Street Kellyville Ridge NSW

This single level home offers four bedrooms, ensuite bathroom with double vanity and walk-in robe to the main and built-in robes to all others. Formal living/theatre with coffered ceilings, spacious family room and meals area with sliding stacker doors and a delightful alfresco area. The modern kitchen includes stone benchtops, walk-in pantry and an island bench. Inclusions are ceramic tiles & carpet allowance, auto double garage, ducted air conditioning, security alarm, fencing, landscaping and driveway.