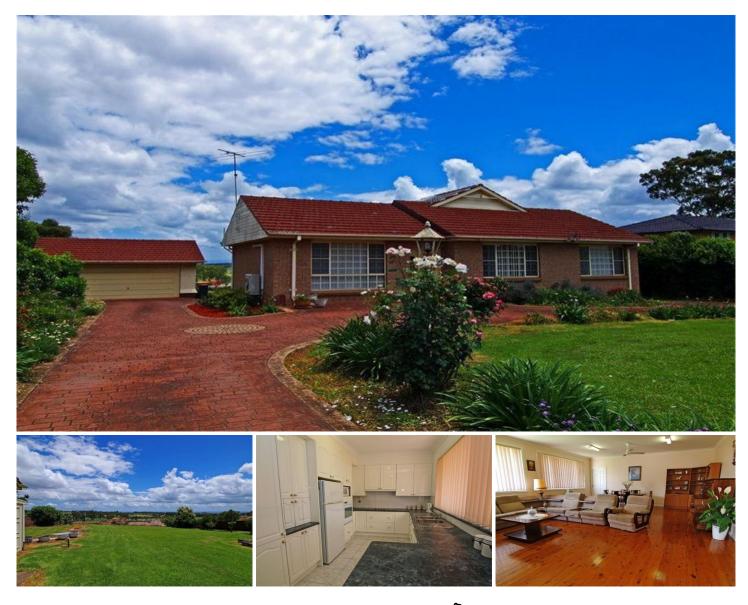

## 14 Windsor Road Kellyville NSW

This superb property has 2a2 zoning for medium density (townhouse/villas) and is located on a beautiful half acre lot with superb valley views to the south. The residence offers big bedrooms, all with built-in wardrobes, formal lounge and dining rooms, a superb gourmet kitchen with meals area and a huge family/rumpus room. Outdoors we find an alfresco entertaining area with pergola, a double garage with workshop and a massive rear yard. Added extras include reverse cycle split air conditioning and a superb gated and circular driveway. The property is within walking distance to schools, shopping centres and local/city transport links. To inspect call Greg Edwards on 0414 558 080.

## 3 🛤 3 🚆 2 🛱

Land Size : 1960 sqm View : https://www

: https://www.castlehaven.com.au/sale/nsw/hi lls/kellyville/residential/house/5735087

Castlehaven Realtors 02 9634 5222