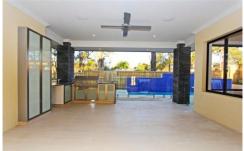

## 35 Ashmead Avenue Castle Hill NSW

This extremely desirable, 53 square, cement rendered executive residence is in a sought after, quiet location, with easy access to Castle Towers and transport. Offering formal living, spacious family room and meals area, two rumpus rooms, FIVE bedrooms plus a study with a built-in robe and loads of linen cupboard space. The modern kitchen with island bench is polyurethane with Caesarstone benchtops and quality European appliances. The master bedroom includes walk-in robe, built-in robe and an ensuite bathroom, replete with bathtub & under floor heating. The alfresco area will overlook a sparkling, glass fenced in-ground pool. Includes timber floors, carpets, ducted air & vacuum systems, security alarm, intercom, auto triple drive thru garage, landscaping, driveway and fencing. Ideally located in a cul-de-sac, this property is sure not to last.