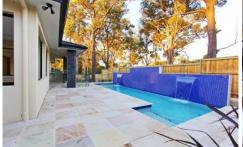

## 35 Ashmead Avenue Castle Hill NSW

This extremely desirable, 53 square, cement rendered executive residence is in a sought after, quiet location, with easy access to Castle Towers and transport. Offering formal living, spacious family room and meals area, two rumpus rooms, FIVE bedrooms plus a study with a built-in robe and loads of linen cupboard space. The modern kitchen with island bench is polyurethane with Caesarstone benchtops and quality European appliances. The master bedroom includes walk-in robe, built-in robe and an ensuite bathroom, replete with bathtub & under floor heating. The alfresco area will overlook a sparkling, glass fenced in-ground pool. Includes timber floors, carpets, ducted air & vacuum systems, security alarm, intercom, auto triple drive thru garage, landscaping, driveway and fencing. Ideally located in a cul-de-sac, this property is sure not to last.